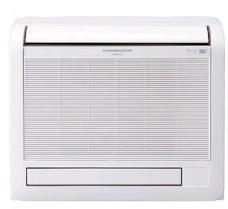

# PFFY-P32VKM-E

Indoor Unit

Floor Standing Exposed

The PFFY-P-VKM-E series is extremely versatile and is designed for wall attached installation at floor level. The auto swing vane provides a more natural and comfortable airflow throughout the room and the lightweight, compact design makes installation easy.

- Pure white, slimline design
- Upper and lower vanes for optimum, powerful and efficient air distribution

Pictures not to scale