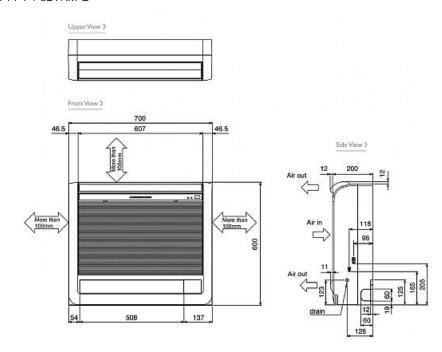

#### Dimension

### **Product Details**

| PFFY-P32VKM-E                      |                |
|------------------------------------|----------------|
| Capacity (kW):                     |                |
| Heating (Nominal)                  | 4.0            |
| Cooling (Nominal)                  | 3.6            |
| Heating (UK)                       | 3.7            |
| Cooling (UK)                       | 3.4            |
| R410A High Sensible Cooling (UK)   | 2.6            |
| SHF R410A (UK)                     | 0.71           |
| SHF High Sensible R410A (UK)       | 0.77           |
| Power Input (kW) Heating (Nominal) | 0.025          |
| Power Input (kW) Cooling (Nominal) | 0.025          |
| Airflow(m3/min) - Lo-Mi1-Mi2-Hi    | 6.1-7-8-9.1    |
| Noise (dBA) - Lo-Mi1-Mi2-Hi        | 28-32-35-38    |
| Width - mm                         | 700            |
| Depth - mm                         | 200            |
| Height - mm                        | 600            |
| Weight - kg                        | 15             |
| Electrical Supply                  | 220-240v, 50Hz |
| Phase                              | Single         |
| Mains Cable No. Cores              | 3              |
| Running Current (A) - Heating      | 0.2            |
| Running Current (A) - Cooling      | 0.2            |
| Fuse Rating (BS88) - HRC (A)       | 6              |