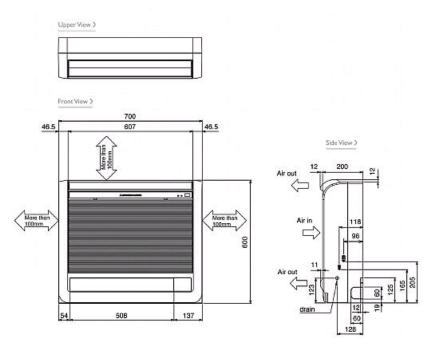

kW) Heating (Nominal) | 0.025          |
| Power Input (kW) Cooling (Nominal) | 0.025          |
| Airflow(m3/min) - Lo-Mi1-Mi2-Hi    | 6.1-7-8-9.1    |
| Noise (dBA) - Lo-Mi1-Mi2-Hi        | 28-32-35-38    |
| Width - mm                         | 700            |
| Depth - mm                         | 200            |
| Height - mm                        | 600            |
| Weight - kg                        | 15             |
| Electrical Supply                  | 220-240v, 50Hz |
| Phase                              | Single         |
| Mains Cable No. Cores              | 3              |
| Running Current (A) - Heating      | 0.2            |
| Running Current (A) - Cooling      | 0.2            |
| Fuse Rating (BS88) - HRC (A)       | 6              |

## Dimensions

PFFY-P32VKM-E





## Telephone: 01707 282880

Email: air.conditioning@meuk.mee.com Website: http://www.mitsubishielectric.co.uk/aircon

Mitsubishi Electric reserves the right to make any variation in technical specification to the equipment described, or to withdraw or replace products without prior notification or public announcement.



Tel: Fax: