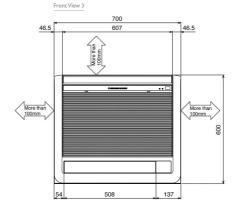

## **DIMENSIONS** PFFY-P40VKM-E

## **FEATURES**

| INDOOR                                      |                    |
|---------------------------------------------|--------------------|
|                                             |                    |
| Heating Capacity (kW) (nominal)             | 5                  |
| Cooling Capacity (kW) (nominal)             | 4.5                |
| High Performance Heating Capacity (kW) (UK) | 5                  |
| COP Priority Heating Capacity (kW) (UK)     | 4.7                |
| Cooling Capacity (kW) (UK)                  | 4.3                |
| Cooling Capacity (Hi-Sens Mode) (kW) (UK)   | 3.3                |
| SHF (UK)                                    | 0.7                |
| SHF (Hi-Sens Mode) (UK)                     | 0.76               |
| Heating Power Input (kW) (nominal)          | 0.028              |
| Cooling Power Input (kW) (nominal)          | 0.028              |
| Airflow (m³/min) - Lo-Mi1-Mi2-Hi            | 8 - 9 - 9.5 - 10.7 |
| Sound Pressure Level (dBA) - Lo-Mi1-Mi2-Hi  | 35 - 38 - 42 - 44  |
| Weight (kg)                                 | 15                 |
| Dimensions (mm) Width                       | 700                |
| Dimensions (mm) Depth                       | 200                |
| Dimensions (mm) Height                      | 600                |
| Electrical Supply                           | 220-240V, 50HZ     |
| Phase                                       | SINGLE             |
| Running Current (A) - Heating / Cooling     | 0.24 / 0.24        |
| Fuse Rating (BS88) - HRC (A)                | 6                  |
| Mains Cable No. Cores                       | 3                  |