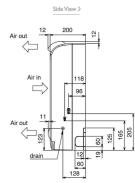

## **DIMENSIONS** PFFY-P40VKM-E

## **FEATURES**

| INDOOR                                      |                    |
|---------------------------------------------|--------------------|
|                                             |                    |
| Heating Capacity (kW) (nominal)             | 5                  |
| Cooling Capacity (kW) (nominal)             | 4.5                |
| High Performance Heating Capacity (kW) (UK) | 5                  |
| COP Priority Heating Capacity (kW) (UK)     | 4.7                |
| Cooling Capacity (kW) (UK)                  | 4.3                |
| Cooling Capacity (Hi-Sens Mode) (kW) (UK)   | 3.3                |
| SHF (UK)                                    | 0.7                |
| SHF (Hi-Sens Mode) (UK)                     | 0.76               |
| Heating Power Input (kW) (nominal)          | 0.028              |
| Cooling Power Input (kW) (nominal)          | 0.028              |
| Airflow (m³/min) - Lo-Mi1-Mi2-Hi            | 8 - 9 - 9.5 - 10.7 |
| Sound Pressure Level (dBA) - Lo-Mi1-Mi2-Hi  | 35 - 38 - 42 - 44  |
| Weight (kg)                                 | 15                 |
| Dimensions (mm) Width                       | 700                |
| Dimensions (mm) Depth                       | 200                |
| Dimensions (mm) Height                      | 600                |
| Electrical Supply                           | 220-240V, 50HZ     |
| Phase                                       | SINGLE             |
| Running Current (A) - Heating / Cooling     | 0.24 / 0.24        |
| Fuse Rating (BS88) - HRC (A)                | 6                  |
| Mains Cable No. Cores                       | 3                  |