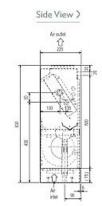

0.065          |
| Power Input (kW) Cooling (Nominal) | 0.065          |
| Airflow (m3/min) - Lo-Hi           | 9-11           |
| Noise (dBA) - Lo-Hi                | 38-43          |
| Width - mm                         | 1170           |
| Depth - mm                         | 220            |
| Height - mm                        | 630            |
| Weight - kg                        | 26             |
| Electrical Supply                  | 220-240v, 50Hz |
| Phase                              | Single         |
| Mains Cable No. Cores              | 3              |
| Running Current (A) - Heating      | 0.32           |
| Running Current (A) - Cooling      | 0.32           |
| Fuse Rating (BS88) - HRC (A)       | 6              |

#### Dimension

## PFFY-P40VLEM-E

Front View >









Tel:

Fax:

# Telephone: 01707 282880

Email: air.conditioning@meuk.mee.com Website: http://www.mitsubishielectric.co.uk/aircon

Mitsubishi Electric reserves the right to make any variation in technical specification to the equipment described, or to withdraw or replace products without prior notification or public announcement.