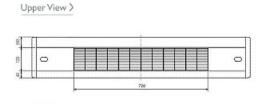

l) | 0.065          |
| Power Input (kW) Cooling (Nominal) | 0.065          |
| Airflow (m3/min) - Lo-Hi           | 9-11           |
| Noise (dBA) - Lo-Hi                | 38-43          |
| Width - mm                         | 1170           |
| Depth - mm                         | 220            |
| Height - mm                        | 630            |
| Weight - kg                        | 26             |
| Electrical Supply                  | 220-240v, 50Hz |
| Phase                              | Single         |
| Mains Cable No. Cores              | 3              |
| Running Current (A) - Heating      | 0.32           |
| Running Current (A) - Cooling      | 0.32           |
| Fuse Rating (BS88) - HRC (A)       | 6              |

#### Dimension

## PFFY-P40VLEM-E

Front View >









Tel:

Fax:

# Telephone: 01707 282880

Email: air.conditioning@meuk.mee.com Website: http://www.mitsubishielectric.co.uk/aircon

Mitsubishi Electric reserves the right to make any variation in technical specification to the equipment described, or to withdraw or replace products without prior notification or public announcement.