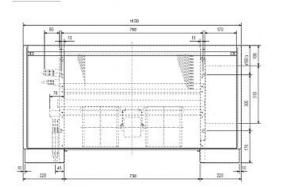

| 0.065          |
| Power Input (kW) Cooling (Nominal) | 0.065          |
| Airflow (m3/min) - Lo-Hi           | 9-11           |
| Noise (dBA) - Lo-Hi                | 38-43          |
| Width - mm                         | 1170           |
| Depth - mm                         | 220            |
| Height - mm                        | 630            |
| Weight - kg                        | 26             |
| Electrical Supply                  | 220-240v, 50Hz |
| Phase                              | Single         |
| Mains Cable No. Cores              | 3              |
| Running Current (A) - Heating      | 0.32           |
| Running Current (A) - Cooling      | 0.32           |
| Fuse Rating (BS88) - HRC (A)       | 6              |

#### Dimension

## PFFY-P40VLEM-E

Front View >









Tel:

Fax:

# Telephone: 01707 282880

Email: air.conditioning@meuk.mee.com Website: http://www.mitsubishielectric.co.uk/aircon

Mitsubishi Electric reserves the right to make any variation in technical specification to the equipment described, or to withdraw or replace products without prior notification or public announcement.