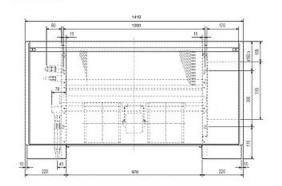

#### Dimension

### **Product Details**

| PFFY-P50VLEM-E                     |                |
|------------------------------------|----------------|
| Capacity (kW):                     |                |
| Heating (Nominal)                  | 6.3            |
| Cooling (Nominal)                  | 5.6            |
| R410A Heating (UK)                 | 5.8            |
| R407c Heating (UK)                 | 5.8            |
| R410A Cooling (UK)                 | 5.3            |
| R407c Cooling (UK)                 | 5.3            |
| R410A High Sensible Cooling (UK)   | 4.1            |
| SHF R410A (UK)                     | 0.74           |
| SHF R407c (UK)                     | 0.74           |
| SHF High Sensible R410A (UK)       | 0.8            |
| Power Input (kW) Heating (Nominal) | 0.085          |
| Power Input (kW) Cooling (Nominal) | 0.085          |
| Airflow (m3/min) - Lo-Hi           | 12-14          |
| Noise (dBA) - Lo-Hi                | 38-43          |
| Width - mm                         | 1410           |
| Depth - mm                         | 220            |
| Height - mm                        | 630            |
| Weight - kg                        | 30             |
| Electrical Supply                  | 220-240v, 50Hz |
| Phase                              | Single         |
| Mains Cable No. Cores              | 3              |
| Running Current (A) - Heating      | 0.4            |
| Running Current (A) - Cooling      | 0.4            |
| Fuse Rating (BS88) - HRC (A)       | 6              |