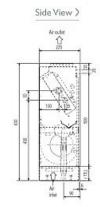

#### Dimension

### **Product Details**

| PFFY-P50VLEM-E                     |                |
|------------------------------------|----------------|
| Capacity (kW):                     |                |
| Heating (Nominal)                  | 6.3            |
| Cooling (Nominal)                  | 5.6            |
| R410A Heating (UK)                 | 5.8            |
| R407c Heating (UK)                 | 5.8            |
| R410A Cooling (UK)                 | 5.3            |
| R407c Cooling (UK)                 | 5.3            |
| R410A High Sensible Cooling (UK)   | 4.1            |
| SHF R410A (UK)                     | 0.74           |
| SHF R407c (UK)                     | 0.74           |
| SHF High Sensible R410A (UK)       | 0.8            |
| Power Input (kW) Heating (Nominal) | 0.085          |
| Power Input (kW) Cooling (Nominal) | 0.085          |
| Airflow (m3/min) - Lo-Hi           | 12-14          |
| Noise (dBA) - Lo-Hi                | 38-43          |
| Width - mm                         | 1410           |
| Depth - mm                         | 220            |
| Height - mm                        | 630            |
| Weight - kg                        | 30             |
| Electrical Supply                  | 220-240v, 50Hz |
| Phase                              | Single         |
| Mains Cable No. Cores              | 3              |
| Running Current (A) - Heating      | 0.4            |
| Running Current (A) - Cooling      | 0.4            |
| Fuse Rating (BS88) - HRC (A)       | 6              |