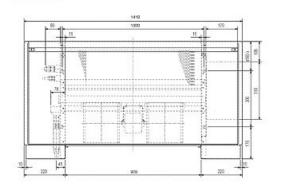

### **Product Details**

| PFFY-P63VLEM-E                     |                |
|------------------------------------|----------------|
| Capacity (kW):                     |                |
| Heating (Nominal)                  | 8.0            |
| Cooling (Nominal)                  | 7.1            |
| R410A Heating (UK)                 | 7.4            |
| R407c Heating (UK)                 | 7.4            |
| R410A Cooling (UK)                 | 6.7            |
| R407c Cooling (UK)                 | 6.7            |
| R410A High Sensible Cooling (UK)   | 5.2            |
| SHF R410A (UK)                     | 0.73           |
| SHF R407c (UK)                     | 0.73           |
| SHF High Sensible R410A (UK)       | 0.79           |
| Power Input (kW) Heating (Nominal) | 0.1            |
| Power Input (kW) Cooling (Nominal) | 0.1            |
| Airflow (m3/min) - Lo-Hi           | 12-15.5        |
| Noise (dBA) - Lo-Hi                | 40-46          |
| Width - mm                         | 1410           |
| Depth - mm                         | 220            |
| Height - mm                        | 630            |
| Weight - kg                        | 32             |
| Electrical Supply                  | 220-240v, 50Hz |
| Phase                              | Single         |
| Mains Cable No. Cores              | 3              |
| Running Current (A) - Heating      | 0.46           |
| Running Current (A) - Cooling      | 0.46           |
| Fuse Rating (BS88) - HRC (A)       | 6              |

#### Dimensions

## PFFY-P63VLEM-E

Front View >