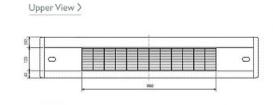

) | 0.1            |
| Power Input (kW) Cooling (Nominal) | 0.1            |
| Airflow (m3/min) - Lo-Hi           | 12-15.5        |
| Noise (dBA) - Lo-Hi                | 40-46          |
| Width - mm                         | 1410           |
| Depth - mm                         | 220            |
| Height - mm                        | 630            |
| Weight - kg                        | 32             |
| Electrical Supply                  | 220-240v, 50Hz |
| Phase                              | Single         |
| Mains Cable No. Cores              | 3              |
| Running Current (A) - Heating      | 0.46           |
| Running Current (A) - Cooling      | 0.46           |
| Fuse Rating (BS88) - HRC (A)       | 6              |

#### Dimensions

## PFFY-P63VLEM-E

Front View >









# Telephone: 01707 282880

Email: air.conditioning@meuk.mee.com Website: http://www.mitsubishielectric.co.uk/aircon

Mitsubishi Electric reserves the right to make any variation in technical specification to the equipment described, or to withdraw or replace products without prior notification or public announcement.



Tel: