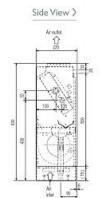

0.1            |
| Power Input (kW) Cooling (Nominal) | 0.1            |
| Airflow (m3/min) - Lo-Hi           | 12-15.5        |
| Noise (dBA) - Lo-Hi                | 40-46          |
| Width - mm                         | 1410           |
| Depth - mm                         | 220            |
| Height - mm                        | 630            |
| Weight - kg                        | 32             |
| Electrical Supply                  | 220-240v, 50Hz |
| Phase                              | Single         |
| Mains Cable No. Cores              | 3              |
| Running Current (A) - Heating      | 0.46           |
| Running Current (A) - Cooling      | 0.46           |
| Fuse Rating (BS88) - HRC (A)       | 6              |

#### Dimensions

## PFFY-P63VLEM-E

Front View >









# Telephone: 01707 282880

Email: air.conditioning@meuk.mee.com Website: http://www.mitsubishielectric.co.uk/aircon

Mitsubishi Electric reserves the right to make any variation in technical specification to the equipment described, or to withdraw or replace products without prior notification or public announcement.



Tel: