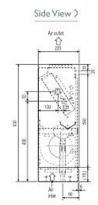

0.04           |
| Power Input (kW) Cooling (Nominal) | 0.04           |
| Airflow (m3/min) - Lo-Hi           | 5.5-6.5        |
| Noise (dBA) - Lo-Hi                | 34-40          |
| Width - mm                         | 1050           |
| Depth - mm                         | 220            |
| Height - mm                        | 630            |
| Weight - kg                        | 23             |
| Electrical Supply                  | 220-240v, 50Hz |
| Phase                              | Single         |
| Mains Cable No. Cores              | 3              |
| Running Current (A) - Heating      | 0.19           |
| Running Current (A) - Cooling      | 0.19           |
| Fuse Rating (BS88) - HRC (A)       | 6              |

#### Dimensions

## PFFY-P20VLEM-E

Upper View >









# Telephone: 01707 282880

Email: air.conditioning@meuk.mee.com Website: http://www.mitsubishielectric.co.uk/aircon

Mitsubishi Electric reserves the right to make any variation in technical specification to the equipment described, or to withdraw or replace products without prior notification or public announcement.