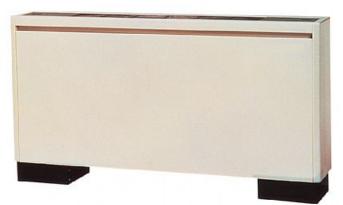

# PFFY-P20VLEM-E

Indoor Unit

Floor Standing Exposed

A compact cased unit providing simple, effective air conditioning in perimeter zones. The unit is easy to install and at only 220mm deep offers an unobtrusive method of delivering a highly efficient air-conditioning performance.

- Remote controller can be incorporated into the main unit
- Cooling operation set temperature can be set down to 14°C db when used with R410A

Pictures not to scale