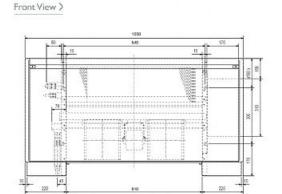

| 0.04           |
| Power Input (kW) Cooling (Nominal) | 0.04           |
| Airflow (m3/min) - Lo-Hi           | 5.5-6.5        |
| Noise (dBA) - Lo-Hi                | 34-40          |
| Width - mm                         | 1050           |
| Depth - mm                         | 220            |
| Height - mm                        | 630            |
| Weight - kg                        | 23             |
| Electrical Supply                  | 220-240v, 50Hz |
| Phase                              | Single         |
| Mains Cable No. Cores              | 3              |
| Running Current (A) - Heating      | 0.19           |
| Running Current (A) - Cooling      | 0.19           |
| Fuse Rating (BS88) - HRC (A)       | 6              |

#### Dimensions

## PFFY-P20VLEM-E

Upper View >









# Telephone: 01707 282880

Email: air.conditioning@meuk.mee.com Website: http://www.mitsubishielectric.co.uk/aircon

Mitsubishi Electric reserves the right to make any variation in technical specification to the equipment described, or to withdraw or replace products without prior notification or public announcement.