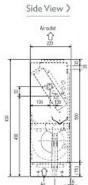

#### Dimensions

### **Product Details**

| PFFY-P25VLEM-E                     |                |
|------------------------------------|----------------|
| Capacity (kW):                     |                |
| Heating (Nominal)                  | 3.2            |
| Cooling (Nominal)                  | 2.8            |
| R410A Heating (UK)                 | 3.0            |
| R407c Heating (UK)                 | 3.0            |
| R410A Cooling (UK)                 | 2.6            |
| R407c Cooling (UK)                 | 2.7            |
| R410A High Sensible Cooling (UK)   | 2.0            |
| SHF R410A (UK)                     | 0.81           |
| SHF R407c (UK)                     | 0.78           |
| SHF High Sensible R410A (UK)       | 0.95           |
| Power Input (kW) Heating (Nominal) | 0.04           |
| Power Input (kW) Cooling (Nominal) | 0.04           |
| Airflow (m3/min) - Lo-Hi           | 5.5-6.5        |
| Noise (dBA) - Lo-Hi                | 34-40          |
| Width - mm                         | 1050           |
| Depth - mm                         | 220            |
| Height - mm                        | 630            |
| Weight - kg                        | 23             |
| Electrical Supply                  | 220-240v, 50Hz |
| Phase                              | Single         |
| Mains Cable No. Cores              | 3              |
| Running Current (A) - Heating      | 0.19           |
| Running Current (A) - Cooling      | 0.19           |
| Fuse Rating (BS88) - HRC (A)       | 6              |