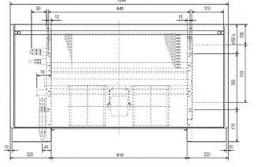

#### Dimensions

### **Product Details**

| PFFY-P25VLEM-E                     |                |
|------------------------------------|----------------|
| Capacity (kW):                     |                |
| Heating (Nominal)                  | 3.2            |
| Cooling (Nominal)                  | 2.8            |
| R410A Heating (UK)                 | 3.0            |
| R407c Heating (UK)                 | 3.0            |
| R410A Cooling (UK)                 | 2.6            |
| R407c Cooling (UK)                 | 2.7            |
| R410A High Sensible Cooling (UK)   | 2.0            |
| SHF R410A (UK)                     | 0.81           |
| SHF R407c (UK)                     | 0.78           |
| SHF High Sensible R410A (UK)       | 0.95           |
| Power Input (kW) Heating (Nominal) | 0.04           |
| Power Input (kW) Cooling (Nominal) | 0.04           |
| Airflow (m3/min) - Lo-Hi           | 5.5-6.5        |
| Noise (dBA) - Lo-Hi                | 34-40          |
| Width - mm                         | 1050           |
| Depth - mm                         | 220            |
| Height - mm                        | 630            |
| Weight - kg                        | 23             |
| Electrical Supply                  | 220-240v, 50Hz |
| Phase                              | Single         |
| Mains Cable No. Cores              | 3              |
| Running Current (A) - Heating      | 0.19           |
| Running Current (A) - Cooling      | 0.19           |
| Fuse Rating (BS88) - HRC (A)       | 6              |