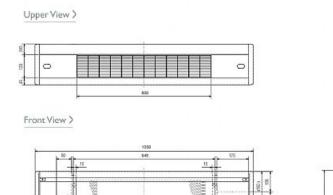

#### Dimensions

### **Product Details**

| PFFY-P25VLEM-E                     |                |
|------------------------------------|----------------|
| Capacity (kW):                     |                |
| Heating (Nominal)                  | 3.2            |
| Cooling (Nominal)                  | 2.8            |
| R410A Heating (UK)                 | 3.0            |
| R407c Heating (UK)                 | 3.0            |
| R410A Cooling (UK)                 | 2.6            |
| R407c Cooling (UK)                 | 2.7            |
| R410A High Sensible Cooling (UK)   | 2.0            |
| SHF R410A (UK)                     | 0.81           |
| SHF R407c (UK)                     | 0.78           |
| SHF High Sensible R410A (UK)       | 0.95           |
| Power Input (kW) Heating (Nominal) | 0.04           |
| Power Input (kW) Cooling (Nominal) | 0.04           |
| Airflow (m3/min) - Lo-Hi           | 5.5-6.5        |
| Noise (dBA) - Lo-Hi                | 34-40          |
| Width - mm                         | 1050           |
| Depth - mm                         | 220            |
| Height - mm                        | 630            |
| Weight - kg                        | 23             |
| Electrical Supply                  | 220-240v, 50Hz |
| Phase                              | Single         |
| Mains Cable No. Cores              | 3              |
| Running Current (A) - Heating      | 0.19           |
| Running Current (A) - Cooling      | 0.19           |
| Fuse Rating (BS88) - HRC (A)       | 6              |