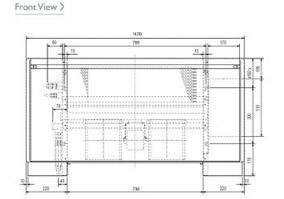

| 0.06           |
| Power Input (kW) Cooling (Nominal) | 0.06           |
| Airflow (m3/min) - Lo-Hi           | 7-9            |
| Noise (dBA) - Lo-Hi                | 35-40          |
| Width - mm                         | 1170           |
| Depth - mm                         | 220            |
| Height - mm                        | 630            |
| Weight - kg                        | 25             |
| Electrical Supply                  | 220-240v, 50Hz |
| Phase                              | Single         |
| Mains Cable No. Cores              | 3              |
| Running Current (A) - Heating      | 0.29           |
| Running Current (A) - Cooling      | 0.29           |
| Fuse Rating (BS88) - HRC (A)       | 6              |

#### Dimension

## PFFY-P32VLEM-E

Upper View >









# Telephone: 01707 282880

Email: air.conditioning@meuk.mee.com Website: http://www.mitsubishielectric.co.uk/aircon

Mitsubishi Electric reserves the right to make any variation in technical specification to the equipment described, or to withdraw or replace products without prior notification or public announcement.