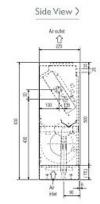

0.06           |
| Power Input (kW) Cooling (Nominal) | 0.06           |
| Airflow (m3/min) - Lo-Hi           | 7-9            |
| Noise (dBA) - Lo-Hi                | 35-40          |
| Width - mm                         | 1170           |
| Depth - mm                         | 220            |
| Height - mm                        | 630            |
| Weight - kg                        | 25             |
| Electrical Supply                  | 220-240v, 50Hz |
| Phase                              | Single         |
| Mains Cable No. Cores              | 3              |
| Running Current (A) - Heating      | 0.29           |
| Running Current (A) - Cooling      | 0.29           |
| Fuse Rating (BS88) - HRC (A)       | 6              |

#### Dimension

## PFFY-P32VLEM-E

Upper View >









# Telephone: 01707 282880

Email: air.conditioning@meuk.mee.com Website: http://www.mitsubishielectric.co.uk/aircon

Mitsubishi Electric reserves the right to make any variation in technical specification to the equipment described, or to withdraw or replace products without prior notification or public announcement.