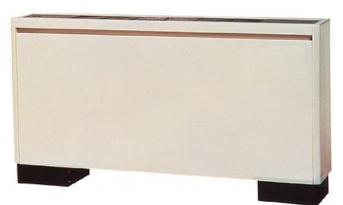

# PFFY-P32VLEM-E

Indoor Unit

Floor Standing Exposed

A compact cased unit providing simple, effective air conditioning in perimeter zones. The unit is easy to install and at only 220mm deep offers an unobtrusive method of delivering a highly efficient air-conditioning performance.

- Remote controller can be incorporated into the main unit
- Cooling operation set temperature can be set down to 14°C db when used with R410A

Pictures not to scale