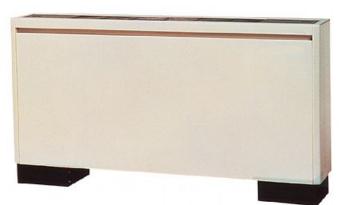

# PFFY-P40VLEM-E

Indoor Unit

Floor Standing Exposed

A compact cased unit providing simple, effective air conditioning in perimeter zones. The unit is easy to install and at only 220mm deep offers an unobtrusive method of delivering a highly efficient air-conditioning performance.

- Remote controller can be incorporated into the main unit
- Cooling operation set temperature can be set down to 14°C db when used with R410A

Pictures not to scale