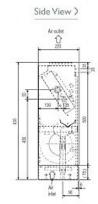

0.065          |
| Power Input (kW) Cooling (Nominal) | 0.065          |
| Airflow(m3/min) - Lo-Hi            | 9-11           |
| Noise (dBA) - Lo-Hi                | 38-43          |
| Width - mm                         | 1170           |
| Depth - mm                         | 220            |
| Height - mm                        | 630            |
| Weight - kg                        | 26             |
| Electrical Supply                  | 220-240v, 50Hz |
| Phase                              | Single         |
| Mains Cable No. Cores              | 3              |
| Running Current (A) - Heating      | 0.32           |
| Running Current (A) - Cooling      | 0.32           |
| Fuse Rating (BS88) - HRC (A)       | 6              |

#### Dimensions

## PFFY-P40VLEM-E

Upper View >









# Telephone: 01707 282880

Email: air.conditioning@meuk.mee.com Website: http://www.mitsubishielectric.co.uk/aircon

Mitsubishi Electric reserves the right to make any variation in technical specification to the equipment described, or to withdraw or replace products without prior notification or public announcement.



Tel: