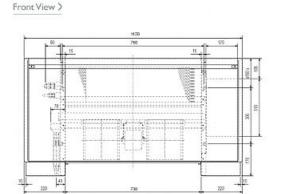

| 0.065          |
| Power Input (kW) Cooling (Nominal) | 0.065          |
| Airflow(m3/min) - Lo-Hi            | 9-11           |
| Noise (dBA) - Lo-Hi                | 38-43          |
| Width - mm                         | 1170           |
| Depth - mm                         | 220            |
| Height - mm                        | 630            |
| Weight - kg                        | 26             |
| Electrical Supply                  | 220-240v, 50Hz |
| Phase                              | Single         |
| Mains Cable No. Cores              | 3              |
| Running Current (A) - Heating      | 0.32           |
| Running Current (A) - Cooling      | 0.32           |
| Fuse Rating (BS88) - HRC (A)       | 6              |

#### Dimensions

## PFFY-P40VLEM-E

Upper View >









# Telephone: 01707 282880

Email: air.conditioning@meuk.mee.com Website: http://www.mitsubishielectric.co.uk/aircon

Mitsubishi Electric reserves the right to make any variation in technical specification to the equipment described, or to withdraw or replace products without prior notification or public announcement.



Tel: