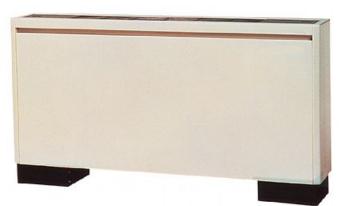

# PFFY-P50VLEM-E

Indoor Unit

Floor Standing Exposed

A compact cased unit providing simple, effective air conditioning in perimeter zones. The unit is easy to install and at only 220mm deep offers an unobtrusive method of delivering a highly efficient air-conditioning performance.

- Remote controller can be incorporated into the main unit
- Cooling operation set temperature can be set down to 14°C db when used with R410A

Pictures not to scale