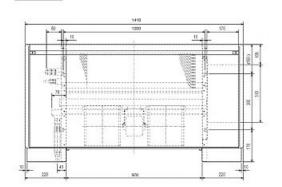

| 0.085          |
| Power Input (kW) Cooling (Nominal) | 0.085          |
| Airflow(m3/min) - Lo-Hi            | 12-14          |
| Noise (dBA) - Lo-Hi                | 38-43          |
| Width - mm                         | 1410           |
| Depth - mm                         | 220            |
| Height - mm                        | 630            |
| Weight - kg                        | 30             |
| Electrical Supply                  | 220-240v, 50Hz |
| Phase                              | Single         |
| Mains Cable No. Cores              | 3              |
| Running Current (A) - Heating      | 0.4            |
| Running Current (A) - Cooling      | 0.4            |
| Fuse Rating (BS88) - HRC (A)       | 6              |

#### Dimension

## PFFY-P50VLEM-E

Front View >









Tel:

Fax:

# Telephone: 01707 282880

Email: air.conditioning@meuk.mee.com Website: http://www.mitsubishielectric.co.uk/aircon

Mitsubishi Electric reserves the right to make any variation in technical specification to the equipment described, or to withdraw or replace products without prior notification or public announcement.