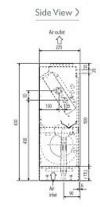

0.085          |
| Power Input (kW) Cooling (Nominal) | 0.085          |
| Airflow(m3/min) - Lo-Hi            | 12-14          |
| Noise (dBA) - Lo-Hi                | 38-43          |
| Width - mm                         | 1410           |
| Depth - mm                         | 220            |
| Height - mm                        | 630            |
| Weight - kg                        | 30             |
| Electrical Supply                  | 220-240v, 50Hz |
| Phase                              | Single         |
| Mains Cable No. Cores              | 3              |
| Running Current (A) - Heating      | 0.4            |
| Running Current (A) - Cooling      | 0.4            |
| Fuse Rating (BS88) - HRC (A)       | 6              |

#### Dimension

## PFFY-P50VLEM-E

Front View >









Tel:

Fax:

# Telephone: 01707 282880

Email: air.conditioning@meuk.mee.com Website: http://www.mitsubishielectric.co.uk/aircon

Mitsubishi Electric reserves the right to make any variation in technical specification to the equipment described, or to withdraw or replace products without prior notification or public announcement.