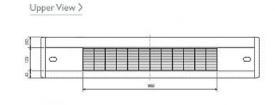

l) | 0.085          |
| Power Input (kW) Cooling (Nominal) | 0.085          |
| Airflow(m3/min) - Lo-Hi            | 12-14          |
| Noise (dBA) - Lo-Hi                | 38-43          |
| Width - mm                         | 1410           |
| Depth - mm                         | 220            |
| Height - mm                        | 630            |
| Weight - kg                        | 30             |
| Electrical Supply                  | 220-240v, 50Hz |
| Phase                              | Single         |
| Mains Cable No. Cores              | 3              |
| Running Current (A) - Heating      | 0.4            |
| Running Current (A) - Cooling      | 0.4            |
| Fuse Rating (BS88) - HRC (A)       | 6              |

#### Dimension

## PFFY-P50VLEM-E

Front View >









Tel:

Fax:

# Telephone: 01707 282880

Email: air.conditioning@meuk.mee.com Website: http://www.mitsubishielectric.co.uk/aircon

Mitsubishi Electric reserves the right to make any variation in technical specification to the equipment described, or to withdraw or replace products without prior notification or public announcement.