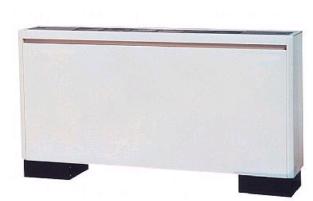

# PFFY-P25VLEM-E

Indoor Unit

Floor Standing Exposed

- Remote controller can be incorporated into the main unit
- Cooling operation set temperature can be set down to 14°C db when used with R410A

Pictures not to scale