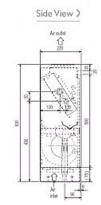

#### Dimensions

## PFFY-P25VLEM-E

Upper View >

### **Product Details**

| PFFY-P25VLEM-E                     |                |
|------------------------------------|----------------|
| Capacity (kW):                     |                |
| Heating (Nominal)                  | 3.2            |
| Cooling (Nominal)                  | 2.8            |
| Heating (UK)                       | 3.0            |
| Cooling (UK)                       | 2.6            |
| R410A High Sensible Cooling (UK)   | 2.0            |
| SHF R410A (UK)                     | 0.81           |
| SHF High Sensible R410A (UK)       | 0.95           |
| Power Input (kW) Heating (Nominal) | 0.04           |
| Power Input (kW) Cooling (Nominal) | 0.04           |
| Airflow(m3/min) - Lo-Hi            | 5.5-6.5        |
| Noise (dBA) - Lo-Hi                | 34-40          |
| Width - mm                         | 1050           |
| Depth - mm                         | 220            |
| Height - mm                        | 630            |
| Weight - kg                        | 23             |
| Electrical Supply                  | 220-240v, 50Hz |
| Phase                              | Single         |
| Mains Cable No. Cores              | 3              |
| Running Current (A) - Heating      | 0.19           |
| Running Current (A) - Cooling      | 0.19           |
| Fuse Rating (BS88) - HRC (A)       | 6              |