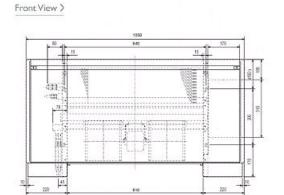

#### Dimensions

## PFFY-P25VLEM-E

Upper View >

### **Product Details**

| PFFY-P25VLEM-E                     |                |
|------------------------------------|----------------|
| Capacity (kW):                     |                |
| Heating (Nominal)                  | 3.2            |
| Cooling (Nominal)                  | 2.8            |
| Heating (UK)                       | 3.0            |
| Cooling (UK)                       | 2.6            |
| R410A High Sensible Cooling (UK)   | 2.0            |
| SHF R410A (UK)                     | 0.81           |
| SHF High Sensible R410A (UK)       | 0.95           |
| Power Input (kW) Heating (Nominal) | 0.04           |
| Power Input (kW) Cooling (Nominal) | 0.04           |
| Airflow(m3/min) - Lo-Hi            | 5.5-6.5        |
| Noise (dBA) - Lo-Hi                | 34-40          |
| Width - mm                         | 1050           |
| Depth - mm                         | 220            |
| Height - mm                        | 630            |
| Weight - kg                        | 23             |
| Electrical Supply                  | 220-240v, 50Hz |
| Phase                              | Single         |
| Mains Cable No. Cores              | 3              |
| Running Current (A) - Heating      | 0.19           |
| Running Current (A) - Cooling      | 0.19           |
| Fuse Rating (BS88) - HRC (A)       | 6              |