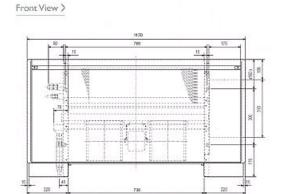

| 0.06           |
| Power Input (kW) Cooling (Nominal) | 0.06           |
| Airflow(m3/min) - Lo-Hi            | 7-9            |
| Noise (dBA) - Lo-Hi                | 35-40          |
| Width - mm                         | 1170           |
| Depth - mm                         | 220            |
| Height - mm                        | 630            |
| Weight - kg                        | 25             |
| Electrical Supply                  | 220-240v, 50Hz |
| Phase                              | Single         |
| Mains Cable No. Cores              | 3              |
| Running Current (A) - Heating      | 0.29           |
| Running Current (A) - Cooling      | 0.29           |
| Fuse Rating (BS88) - HRC (A)       | 6              |

#### Dimensions

## PFFY-P32VLEM-E

Upper View >









# Telephone: 01707 282880

Email: air.conditioning@meuk.mee.com Website: http://www.mitsubishielectric.co.uk/aircon

Mitsubishi Electric reserves the right to make any variation in technical specification to the equipment described, or to withdraw or replace products without prior notification or public announcement.