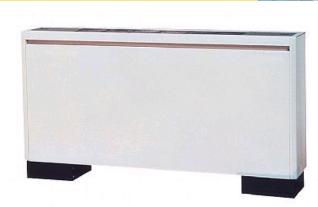

# PFFY-P32VLEM-E

Indoor Unit

Floor Standing Exposed

- Remote controller can be incorporated into the main unit
- Cooling operation set temperature can be set down to 14°C db when used with R410A

Pictures not to scale