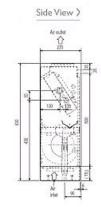

0.06           |
| Power Input (kW) Cooling (Nominal) | 0.06           |
| Airflow(m3/min) - Lo-Hi            | 7-9            |
| Noise (dBA) - Lo-Hi                | 35-40          |
| Width - mm                         | 1170           |
| Depth - mm                         | 220            |
| Height - mm                        | 630            |
| Weight - kg                        | 25             |
| Electrical Supply                  | 220-240v, 50Hz |
| Phase                              | Single         |
| Mains Cable No. Cores              | 3              |
| Running Current (A) - Heating      | 0.29           |
| Running Current (A) - Cooling      | 0.29           |
| Fuse Rating (BS88) - HRC (A)       | 6              |

#### Dimensions

## PFFY-P32VLEM-E

Upper View >









# Telephone: 01707 282880

Email: air.conditioning@meuk.mee.com Website: http://www.mitsubishielectric.co.uk/aircon

Mitsubishi Electric reserves the right to make any variation in technical specification to the equipment described, or to withdraw or replace products without prior notification or public announcement.