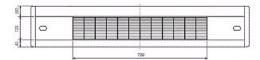

l) | 0.065          |
| Power Input (kW) Cooling (Nominal) | 0.065          |
| Airflow(m3/min) - Lo-Hi            | 9-11           |
| Noise (dBA) - Lo-Hi                | 38-43          |
| Width - mm                         | 1170           |
| Depth - mm                         | 220            |
| Height - mm                        | 630            |
| Weight - kg                        | 26             |
| Electrical Supply                  | 220-240v, 50Hz |
| Phase                              | Single         |
| Mains Cable No. Cores              | 3              |
| Running Current (A) - Heating      | 0.32           |
| Running Current (A) - Cooling      | 0.32           |
| Fuse Rating (BS88) - HRC (A)       | 6              |

## Dimensions

### PFFY-P40VLEM-E

Upper View >











# Telephone: 01707 282880

Email: air.conditioning@meuk.mee.com Website: http://www.mitsubishielectric.co.uk/aircon

Mitsubishi Electric reserves the right to make any variation in technical specification to the equipment described, or to withdraw or replace products without prior notification or public announcement.