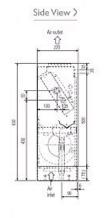

.065          |
| Power Input (kW) Cooling (Nominal) | 0.065          |
| Airflow(m3/min) - Lo-Hi            | 9-11           |
| Noise (dBA) - Lo-Hi                | 38-43          |
| Width - mm                         | 1170           |
| Depth - mm                         | 220            |
| Height - mm                        | 630            |
| Weight - kg                        | 26             |
| Electrical Supply                  | 220-240v, 50Hz |
| Phase                              | Single         |
| Mains Cable No. Cores              | 3              |
| Running Current (A) - Heating      | 0.32           |
| Running Current (A) - Cooling      | 0.32           |
| Fuse Rating (BS88) - HRC (A)       | 6              |

## Dimensions

### PFFY-P40VLEM-E

Upper View >











# Telephone: 01707 282880

Email: air.conditioning@meuk.mee.com Website: http://www.mitsubishielectric.co.uk/aircon

Mitsubishi Electric reserves the right to make any variation in technical specification to the equipment described, or to withdraw or replace products without prior notification or public announcement.