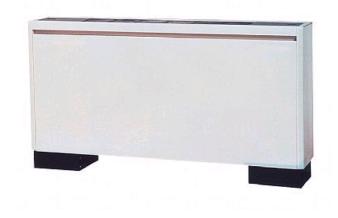

# **PFFY-P40VLEM-E**

Indoor Unit

Floor Standing Exposed

A compact cased unit providing simple, effective air conditioning in perimeter zones. The unit is easy to install and at only 220mm deep offers an unobtrusive method of delivering a highly efficient air-conditioning performance.

- Remote controller can be incorporated into the main unit
- Cooling operation set temperature can be set down to 14°C db when used with R410A

Pictures not to scale