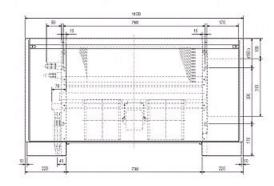

0.065          |
| Power Input (kW) Cooling (Nominal) | 0.065          |
| Airflow(m3/min) - Lo-Hi            | 9-11           |
| Noise (dBA) - Lo-Hi                | 38-43          |
| Width - mm                         | 1170           |
| Depth - mm                         | 220            |
| Height - mm                        | 630            |
| Weight - kg                        | 26             |
| Electrical Supply                  | 220-240v, 50Hz |
| Phase                              | Single         |
| Mains Cable No. Cores              | 3              |
| Running Current (A) - Heating      | 0.32           |
| Running Current (A) - Cooling      | 0.32           |
| Fuse Rating (BS88) - HRC (A)       | 6              |

## Dimensions

### PFFY-P40VLEM-E

Upper View >











# Telephone: 01707 282880

Email: air.conditioning@meuk.mee.com Website: http://www.mitsubishielectric.co.uk/aircon

Mitsubishi Electric reserves the right to make any variation in technical specification to the equipment described, or to withdraw or replace products without prior notification or public announcement.