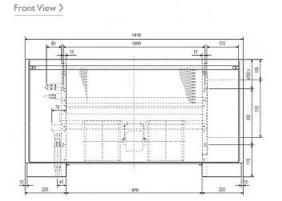

## **Product Details**

| PFFY-P50VLEM-E                     |                |
|------------------------------------|----------------|
| Capacity (kW):                     |                |
| Heating (Nominal)                  | 6.3            |
| Cooling (Nominal)                  | 5.6            |
| Heating (UK)                       | 5.8            |
| Cooling (UK)                       | 5.3            |
| R410A High Sensible Cooling (UK)   | 4.1            |
| SHF R410A (UK)                     | 0.74           |
| SHF High Sensible R410A (UK)       | 0.8            |
| Power Input (kW) Heating (Nominal) | 0.085          |
| Power Input (kW) Cooling (Nominal) | 0.085          |
| Airflow(m3/min) - Lo-Hi            | 12-14          |
| Noise (dBA) - Lo-Hi                | 38-43          |
| Width - mm                         | 1410           |
| Depth - mm                         | 220            |
| Height - mm                        | 630            |
| Weight - kg                        | 30             |
| Electrical Supply                  | 220-240v, 50Hz |
| Phase                              | Single         |
| Mains Cable No. Cores              | 3              |
| Running Current (A) - Heating      | 0.4            |
| Running Current (A) - Cooling      | 0.4            |
| Fuse Rating (BS88) - HRC (A)       | 6              |

## Dimensions

## PFFY-P50VLEM-E

Upper View >

Telephone: 01707 282880

Email: air.conditioning@meuk.mee.com Website: http://www.mitsubishielectric.co.uk/aircon

Mitsubishi Electric reserves the right to make any variation in technical specification to the equipment described, or to withdraw or replace products without prior notification or public announcement.