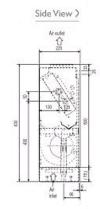

#### Dimension

## PFFY-P63VLEM-E

Upper View >

### **Product Details**

| PFFY-P63VLEM-E                     |                |
|------------------------------------|----------------|
| Capacity (kW):                     |                |
| Heating (Nominal)                  | 8.0            |
| Cooling (Nominal)                  | 7.1            |
| Heating (UK)                       | 7.4            |
| Cooling (UK)                       | 6.7            |
| R410A High Sensible Cooling (UK)   | 5.2            |
| SHF R410A (UK)                     | 0.73           |
| SHF High Sensible R410A (UK)       | 0.79           |
| Power Input (kW) Heating (Nominal) | 0.1            |
| Power Input (kW) Cooling (Nominal) | 0.1            |
| Airflow(m3/min) - Lo-Hi            | 12-15.5        |
| Noise (dBA) - Lo-Hi                | 40-46          |
| Width - mm                         | 1410           |
| Depth - mm                         | 220            |
| Height - mm                        | 630            |
| Weight - kg                        | 32             |
| Electrical Supply                  | 220-240v, 50Hz |
| Phase                              | Single         |
| Mains Cable No. Cores              | 3              |
| Running Current (A) - Heating      | 0.46           |
| Running Current (A) - Cooling      | 0.46           |
| Fuse Rating (BS88) - HRC (A)       | 6              |