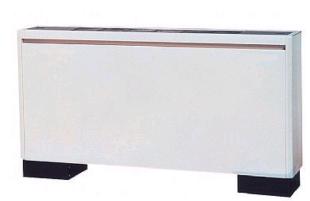

# PFFY-P63VLEM-E

Indoor Unit

Floor Standing Exposed

- Remote controller can be incorporated into the main unit
- Cooling operation set temperature can be set down to 14°C db when used with R410A

Pictures not to scale

### **Product Details**

| PFFY-P63VLEM-E                     |                |
|------------------------------------|----------------|
| Capacity (kW):                     |                |
| Heating (Nominal)                  | 8.0            |
| Cooling (Nominal)                  | 7.1            |
| Heating (UK)                       | 7.4            |
| Cooling (UK)                       | 6.7            |
| R410A High Sensible Cooling (UK)   | 5.2            |
| SHF R410A (UK)                     | 0.73           |
| SHF High Sensible R410A (UK)       | 0.79           |
| Power Input (kW) Heating (Nominal) | 0.1            |
| Power Input (kW) Cooling (Nominal) | 0.1            |
| Airflow(m3/min) - Lo-Hi            | 12-15.5        |
| Noise (dBA) - Lo-Hi                | 40-46          |
| Width - mm                         | 1410           |
| Depth - mm                         | 220            |
| Height - mm                        | 630            |
| Weight - kg                        | 32             |
| Electrical Supply                  | 220-240v, 50Hz |
| Phase                              | Single         |
| Mains Cable No. Cores              | 3              |
| Running Current (A) - Heating      | 0.46           |
| Running Current (A) - Cooling      | 0.46           |
| Fuse Rating (BS88) - HRC (A)       | 6              |