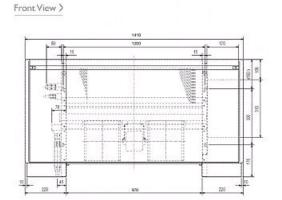

#### Dimension

## PFFY-P63VLEM-E

Upper View >

### **Product Details**

| PFFY-P63VLEM-E                     |                |
|------------------------------------|----------------|
| Capacity (kW):                     |                |
| Heating (Nominal)                  | 8.0            |
| Cooling (Nominal)                  | 7.1            |
| Heating (UK)                       | 7.4            |
| Cooling (UK)                       | 6.7            |
| R410A High Sensible Cooling (UK)   | 5.2            |
| SHF R410A (UK)                     | 0.73           |
| SHF High Sensible R410A (UK)       | 0.79           |
| Power Input (kW) Heating (Nominal) | 0.1            |
| Power Input (kW) Cooling (Nominal) | 0.1            |
| Airflow(m3/min) - Lo-Hi            | 12-15.5        |
| Noise (dBA) - Lo-Hi                | 40-46          |
| Width - mm                         | 1410           |
| Depth - mm                         | 220            |
| Height - mm                        | 630            |
| Weight - kg                        | 32             |
| Electrical Supply                  | 220-240v, 50Hz |
| Phase                              | Single         |
| Mains Cable No. Cores              | 3              |
| Running Current (A) - Heating      | 0.46           |
| Running Current (A) - Cooling      | 0.46           |
| Fuse Rating (BS88) - HRC (A)       | 6              |