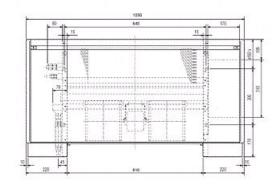

0.04           |
| Power Input (kW) Cooling (Nominal) | 0.04           |
| Airflow(m3/min) - Lo-Hi            | 5.5-6.5        |
| Noise (dBA) - Lo-Hi                | 34-40          |
| Width - mm                         | 1050           |
| Depth - mm                         | 220            |
| Height - mm                        | 630            |
| Weight - kg                        | 23             |
| Electrical Supply                  | 220-240v, 50Hz |
| Phase                              | Single         |
| Mains Cable No. Cores              | 3              |
| Running Current (A) - Heating      | 0.19           |
| Running Current (A) - Cooling      | 0.19           |
| Fuse Rating (BS88) - HRC (A)       | 6              |

## Dimensions

#### PFFY-P25VLEM-E

Upper View >











# Telephone: 01707 282880

Email: air.conditioning@meuk.mee.com Website: http://www.mitsubishielectric.co.uk/aircon

Mitsubishi Electric reserves the right to make any variation in technical specification to the equipment described, or to withdraw or replace products without prior notification or public announcement.