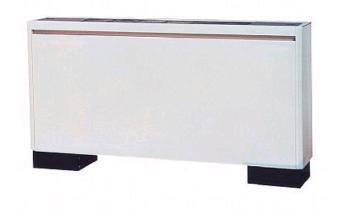

# **PFFY-P25VLEM-E**

Indoor Unit

Floor Standing Exposed

A compact cased unit providing simple, effective air conditioning in perimeter zones. The unit is easy to install and at only 220mm deep offers an unobtrusive method of delivering a highly efficient air-conditioning performance.

- Remote controller can be incorporated into the main unit
- Cooling operation set temperature can be set down to 14°C db when used with R410A

Pictures not to scale