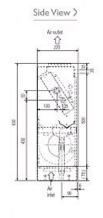

04           |
| Power Input (kW) Cooling (Nominal) | 0.04           |
| Airflow(m3/min) - Lo-Hi            | 5.5-6.5        |
| Noise (dBA) - Lo-Hi                | 34-40          |
| Width - mm                         | 1050           |
| Depth - mm                         | 220            |
| Height - mm                        | 630            |
| Weight - kg                        | 23             |
| Electrical Supply                  | 220-240v, 50Hz |
| Phase                              | Single         |
| Mains Cable No. Cores              | 3              |
| Running Current (A) - Heating      | 0.19           |
| Running Current (A) - Cooling      | 0.19           |
| Fuse Rating (BS88) - HRC (A)       | 6              |

## Dimensions

#### PFFY-P25VLEM-E

Upper View >











# Telephone: 01707 282880

Email: air.conditioning@meuk.mee.com Website: http://www.mitsubishielectric.co.uk/aircon

Mitsubishi Electric reserves the right to make any variation in technical specification to the equipment described, or to withdraw or replace products without prior notification or public announcement.