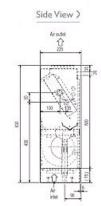

#### Dimension

### **Product Details**

| PFFY-P32VLEM-E                     |                |
|------------------------------------|----------------|
| Capacity (kW):                     |                |
| Heating (Nominal)                  | 4.0            |
| Cooling (Nominal)                  | 3.6            |
| Heating (UK)                       | 4.0            |
| Cooling (UK)                       | 3.4            |
| R410A High Sensible Cooling (UK)   | 2.6            |
| SHF R410A (UK)                     | 0.74           |
| SHF High Sensible R410A (UK)       | 0.81           |
| Power Input (kW) Heating (Nominal) | 0.06           |
| Power Input (kW) Cooling (Nominal) | 0.06           |
| Airflow(m3/min) - Lo-Hi            | 7-9            |
| Noise (dBA) - Lo-Hi                | 35-40          |
| Width - mm                         | 1170           |
| Depth - mm                         | 220            |
| Height - mm                        | 630            |
| Weight - kg                        | 25             |
| Electrical Supply                  | 220-240v, 50Hz |
| Phase                              | Single         |
| Mains Cable No. Cores              | 3              |
| Running Current (A) - Heating      | 0.29           |
| Running Current (A) - Cooling      | 0.29           |
| Fuse Rating (BS88) - HRC (A)       | 6              |