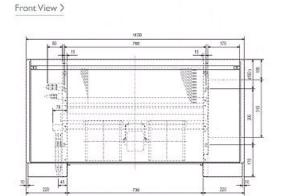

| 0.06           |
| Power Input (kW) Cooling (Nominal) | 0.06           |
| Airflow(m3/min) - Lo-Hi            | 7-9            |
| Noise (dBA) - Lo-Hi                | 35-40          |
| Width - mm                         | 1170           |
| Depth - mm                         | 220            |
| Height - mm                        | 630            |
| Weight - kg                        | 25             |
| Electrical Supply                  | 220-240v, 50Hz |
| Phase                              | Single         |
| Mains Cable No. Cores              | 3              |
| Running Current (A) - Heating      | 0.29           |
| Running Current (A) - Cooling      | 0.29           |
| Fuse Rating (BS88) - HRC (A)       | 6              |

#### Dimension

## PFFY-P32VLEM-E

Upper View >









# Telephone: 01707 282880

Email: air.conditioning@meuk.mee.com Website: http://www.mitsubishielectric.co.uk/aircon

Mitsubishi Electric reserves the right to make any variation in technical specification to the equipment described, or to withdraw or replace products without prior notification or public announcement.