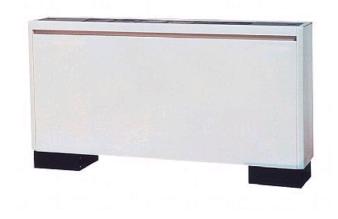

# **PFFY-P40VLEM-E**

Indoor Unit

Floor Standing Exposed

A compact cased unit providing simple, effective air conditioning in perimeter zones. The unit is easy to install and at only 220mm deep offers an unobtrusive method of delivering a highly efficient air-conditioning performance.

- Remote controller can be incorporated into the main unit
- Cooling operation set temperature can be set down to 14°C db when used with R410A

Pictures not to scale