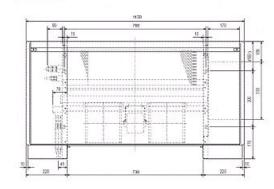

|
| Power Input (kW) Cooling (Nominal) | 0.065          |
| Airflow(m3/min) - Lo-Hi            | 9-11           |
| Noise (dBA) - Lo-Hi                | 38-43          |
| Width - mm                         | 1170           |
| Depth - mm                         | 220            |
| Height - mm                        | 630            |
| Weight - kg                        | 26             |
| Electrical Supply                  | 220-240v, 50Hz |
| Phase                              | Single         |
| Mains Cable No. Cores              | 3              |
| Running Current (A) - Heating      | 0.32           |
| Running Current (A) - Cooling      | 0.32           |
| Fuse Rating (BS88) - HRC (A)       | 6              |

## Dimensions

### PFFY-P40VLEM-E

Upper View >



Front View >







# Telephone: 01707 282880

Email: air.conditioning@meuk.mee.com Website: http://www.mitsubishielectric.co.uk/aircon

Mitsubishi Electric reserves the right to make any variation in technical specification to the equipment described, or to withdraw or replace products without prior notification or public announcement.



Tel: Fax: