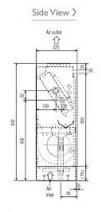

|
| Power Input (kW) Cooling (Nominal) | 0.065          |
| Airflow(m3/min) - Lo-Hi            | 9-11           |
| Noise (dBA) - Lo-Hi                | 38-43          |
| Width - mm                         | 1170           |
| Depth - mm                         | 220            |
| Height - mm                        | 630            |
| Weight - kg                        | 26             |
| Electrical Supply                  | 220-240v, 50Hz |
| Phase                              | Single         |
| Mains Cable No. Cores              | 3              |
| Running Current (A) - Heating      | 0.32           |
| Running Current (A) - Cooling      | 0.32           |
| Fuse Rating (BS88) - HRC (A)       | 6              |

## Dimensions

### PFFY-P40VLEM-E

Upper View >



Front View >







# Telephone: 01707 282880

Email: air.conditioning@meuk.mee.com Website: http://www.mitsubishielectric.co.uk/aircon

Mitsubishi Electric reserves the right to make any variation in technical specification to the equipment described, or to withdraw or replace products without prior notification or public announcement.



Tel: Fax: