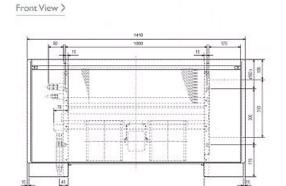

#### Dimensions

### **Product Details**

| PFFY-P50VLEM-E                     |                |
|------------------------------------|----------------|
| Capacity (kW):                     |                |
| Heating (Nominal)                  | 6.3            |
| Cooling (Nominal)                  | 5.6            |
| Heating (UK)                       | 6.3            |
| Cooling (UK)                       | 5.3            |
| R410A High Sensible Cooling (UK)   | 4.1            |
| SHF R410A (UK)                     | 0.74           |
| SHF High Sensible R410A (UK)       | 0.8            |
| Power Input (kW) Heating (Nominal) | 0.085          |
| Power Input (kW) Cooling (Nominal) | 0.085          |
| Airflow(m3/min) - Lo-Hi            | 12-14          |
| Noise (dBA) - Lo-Hi                | 38-43          |
| Width - mm                         | 1410           |
| Depth - mm                         | 220            |
| Height - mm                        | 630            |
| Weight - kg                        | 30             |
| Electrical Supply                  | 220-240v, 50Hz |
| Phase                              | Single         |
| Mains Cable No. Cores              | 3              |
| Running Current (A) - Heating      | 0.4            |
| Running Current (A) - Cooling      | 0.4            |
| Fuse Rating (BS88) - HRC (A)       | 6              |