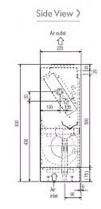

#### Dimensions

### **Product Details**

| PFFY-P50VLEM-E                     |                |
|------------------------------------|----------------|
| Capacity (kW):                     |                |
| Heating (Nominal)                  | 6.3            |
| Cooling (Nominal)                  | 5.6            |
| Heating (UK)                       | 6.3            |
| Cooling (UK)                       | 5.3            |
| R410A High Sensible Cooling (UK)   | 4.1            |
| SHF R410A (UK)                     | 0.74           |
| SHF High Sensible R410A (UK)       | 0.8            |
| Power Input (kW) Heating (Nominal) | 0.085          |
| Power Input (kW) Cooling (Nominal) | 0.085          |
| Airflow(m3/min) - Lo-Hi            | 12-14          |
| Noise (dBA) - Lo-Hi                | 38-43          |
| Width - mm                         | 1410           |
| Depth - mm                         | 220            |
| Height - mm                        | 630            |
| Weight - kg                        | 30             |
| Electrical Supply                  | 220-240v, 50Hz |
| Phase                              | Single         |
| Mains Cable No. Cores              | 3              |
| Running Current (A) - Heating      | 0.4            |
| Running Current (A) - Cooling      | 0.4            |
| Fuse Rating (BS88) - HRC (A)       | 6              |