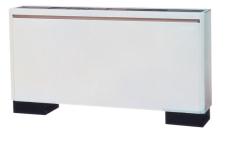

# Air Conditioning

Product Information PFFY-P32VLEM-E : Indoor Unit Floor Standing Exposed

A compact cased unit providing simple, effective air conditioning in perimeter zones. The unit is easy to install and at only 220mm deep offers an unobtrusive method of delivering a highly efficient air-conditioning performance.