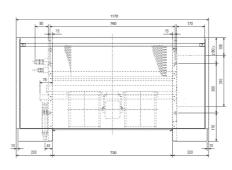

| 7 - 9          |
| Sound Pressure Level (dBA) - Lo-Hi          | 35 - 40        |
| Weight (kg)                                 | 25             |
| Dimensions (mm) Width                       | 1170           |
| Dimensions (mm) Depth                       | 220            |
| Dimensions (mm) Height                      | 630            |
| Electrical Supply                           | 220-240V, 50HZ |
| Phase                                       | SINGLE         |
| Running Current (A) - Heating / Cooling     | 0.29 / 0.29    |
| Fuse Rating (BS88) - HRC (A)                | 6              |
| Mains Cable No. Cores                       | 3              |
|                                             |                |

# DIMENSIONS

PFFY-P32VLEM-E





Front View >



Side View >



# MITSUBISHI LIVING ENVIRONMENTAL SYSTEMS

CE

## Telephone: 01707 282880 Fax: 01707 278881 Email: airconditioning@meuk.mee.com Website: http://www.airconditioning.mitsubishielectric.co.uk

Country of origin: United Kingdom – Japan – Thailand – Malaysia. (D) Mitsubishi Electric Europe 2013. Mitsubishi and Mitsubishi Electric are trademarks of Mitsubishi Electric Europe B.V. The company reserves the right to make any variation in technical specification to the equipment described, or to withdraw or replace products without prior notification or public announcement. Mitsubishi Electric is constantly developing and improving its products. All descriptions, illustrations, drawings and specifications in this publication present only general particulars and shall not form part o