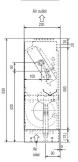

| 7 - 9          |
| Sound Pressure Level (dBA) - Lo-Hi          | 35 - 40        |
| Weight (kg)                                 | 25             |
| Dimensions (mm) Width                       | 1170           |
| Dimensions (mm) Depth                       | 220            |
| Dimensions (mm) Height                      | 630            |
| Electrical Supply                           | 220-240V, 50HZ |
| Phase                                       | SINGLE         |
| Running Current (A) - Heating / Cooling     | 0.29 / 0.29    |
| Fuse Rating (BS88) - HRC (A)                | 6              |
| Mains Cable No. Cores                       | 3              |
|                                             |                |

# DIMENSIONS

PFFY-P32VLEM-E





Front View >



Side View >



# MITSUBISHI LIVING ENVIRONMENTAL SYSTEMS

CE

## Telephone: 01707 282880 Fax: 01707 278881 Email: airconditioning@meuk.mee.com Website: http://www.airconditioning.mitsubishielectric.co.uk

Country of origin: United Kingdom – Japan – Thailand – Malaysia. (D) Mitsubishi Electric Europe 2013. Mitsubishi and Mitsubishi Electric are trademarks of Mitsubishi Electric Europe B.V. The company reserves the right to make any variation in technical specification to the equipment described, or to withdraw or replace products without prior notification or public announcement. Mitsubishi Electric is constantly developing and improving its products. All descriptions, illustrations, drawings and specifications in this publication present only general particulars and shall not form part of any contract.