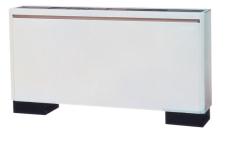

# Air Conditioning

Product Information PFFY-P25VLEM-E : Indoor Unit Floor Standing Exposed

A compact cased unit providing simple, effective air conditioning in perimeter zones. The unit is easy to install and at only 220mm deep offers an unobtrusive method of delivering a highly efficient air-conditioning performance.

## FEATURES

HOTAT

| INDOOR                                      |                |
|---------------------------------------------|----------------|
| Heating Capacity (kW) (nominal)             | 3.2            |
| Cooling Capacity (kW) (nominal)             | 2.8            |
| High Performance Heating Capacity (kW) (UK) | 3.2            |
| COP Priority Heating Capacity (kW) (UK)     | 3              |
| Cooling Capacity (kW) (UK)                  | 2.7            |
| Cooling Capacity (Hi-Sens Mode) (kW) (UK)   | 2              |
| SHF (UK)                                    | 0.7            |
| SHF (Hi-Sens Mode) (UK)                     | 0.8            |
| Heating Power Input (kW) (nominal)          | 0.04           |
| Cooling Power Input (kW) (nominal)          | 0.04           |
| Airflow (m³/min) - Lo-Hi                    | 5.5 - 6.5      |
| Sound Pressure Level (dBA) - Lo-Hi          | 34 - 40        |
| Weight (kg)                                 | 23             |
| Dimensions (mm) Width                       | 1050           |
| Dimensions (mm) Depth                       | 220            |
| Dimensions (mm) Height                      | 630            |
| Electrical Supply                           | 220-240V, 50HZ |
| Phase                                       | SINGLE         |
| Running Current (A) - Heating / Cooling     | 0.19 / 0.19    |
| Fuse Rating (BS88) - HRC (A)                | 6              |
| Mains Cable No. Cores                       | 3              |
|                                             |                |