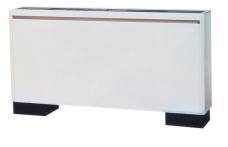

# Air Conditioning

Product Information PFFY-P40VLEM-E : Indoor Unit Floor Standing Exposed

A compact cased unit providing simple, effective air conditioning in perimeter zones. The unit is easy to install and at only 220mm deep offers an unobtrusive method of delivering a highly efficient air-conditioning performance.

#### PFFY-P40VLEM-E

Upper View >

Front View >

Side View >

CE