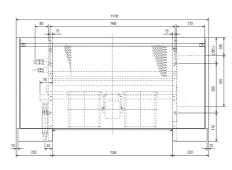

### DIMENSIONS

#### PFFY-P40VLEM-E

Upper View >

Front View >

Side View >

CE