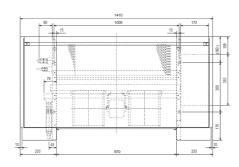

| 0.1            |
| Airflow (m³/min) - Lo-Hi                    | 12 - 15.5      |
| Sound Pressure Level (dBA) - Lo-Hi          | 40 - 46        |
| Weight (kg)                                 | 32             |
| Dimensions (mm) Width                       | 1410           |
| Dimensions (mm) Depth                       | 220            |
| Dimensions (mm) Height                      | 630            |
| Electrical Supply                           | 220-240V, 50HZ |
| Phase                                       | SINGLE         |
| Running Current (A) - Heating / Cooling     | 0.46 / 0.46    |
| Fuse Rating (BS88) - HRC (A)                | 6              |
| Mains Cable No. Cores                       | 3              |

## **DIMENSIONS**

PFFY-P63VLEM-E

Upper View >



Front View >