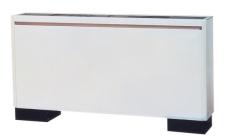

## **Product Information**

PFFY-P63VLEM-E: Indoor Unit

Floor Standing Exposed

A compact cased unit providing simple, effective air conditioning in perimeter zones. The unit is easy to install and at only 220mm deep offers an unobtrusive method of delivering a highly efficient air-conditioning performance.