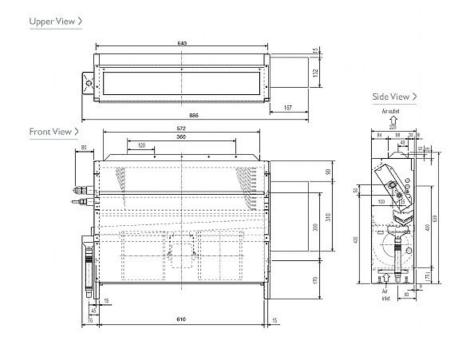

#### Dimensions

### **Product Details**

| PFFY-P20VLRM-E                     |                |
|------------------------------------|----------------|
| Capacity (kW):                     |                |
| Heating (Nominal)                  | 2.5            |
| Cooling (Nominal)                  | 2.2            |
| R410A Heating (UK)                 | 2.3            |
| R407c Heating (UK)                 | 2.3            |
| R410A Cooling (UK)                 | 2.1            |
| R407c Cooling (UK)                 | 2.1            |
| R410A High Sensible Cooling (UK)   | 1.7            |
| SHF R410A (UK)                     | 0.9            |
| SHF R407c (UK)                     | 0.9            |
| SHF High Sensible R410A (UK)       | 1.0            |
| Power Input (kW) Heating (Nominal) | 0.04           |
| Power Input (kW) Cooling (Nominal) | 0.04           |
| Airflow (m3/min) - Lo-Hi           | 5.5-6.5        |
| Noise (dBA) - Lo-Hi                | 34-40          |
| Width - mm                         | 886            |
| Depth - mm                         | 220            |
| Height - mm                        | 639            |
| Weight - kg                        | 18.5           |
| Electrical Supply                  | 220-240v, 50Hz |
| Phase                              | Single         |
| Mains Cable No. Cores              | 3              |
| Running Current (A) - Heating      | 0.19           |
| Running Current (A) - Cooling      | 0.19           |
| Fuse Rating (BS88) - HRC (A)       | 6              |