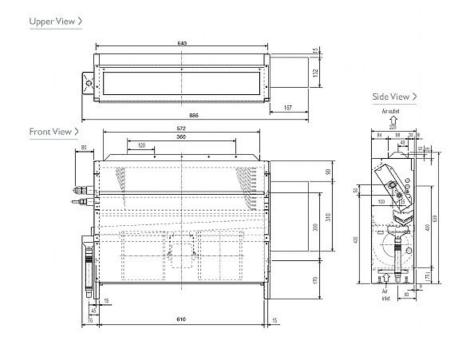

#### Dimensions

### **Product Details**

| PFFY-P25VLRM-E                     |                |
|------------------------------------|----------------|
| Capacity (kW):                     |                |
| Heating (Nominal)                  | 3.2            |
| Cooling (Nominal)                  | 2.8            |
| R410A Heating (UK)                 | 3.0            |
| R407c Heating (UK)                 | 3.0            |
| R410A Cooling (UK)                 | 2.6            |
| R407c Cooling (UK)                 | 2.7            |
| R410A High Sensible Cooling (UK)   | 2.0            |
| SHF R410A (UK)                     | 0.81           |
| SHF R407c (UK)                     | 0.78           |
| SHF High Sensible R410A (UK)       | 0.95           |
| Power Input (kW) Heating (Nominal) | 0.04           |
| Power Input (kW) Cooling (Nominal) | 0.04           |
| Airflow (m3/min) - Lo-Hi           | 5.5-6.5        |
| Noise (dBA) - Lo-Hi                | 34-40          |
| Width - mm                         | 886            |
| Depth - mm                         | 220            |
| Height - mm                        | 639            |
| Weight - kg                        | 18.5           |
| Electrical Supply                  | 220-240v, 50Hz |
| Phase                              | Single         |
| Mains Cable No. Cores              | 3              |
| Running Current (A) - Heating      | 0.19           |
| Running Current (A) - Cooling      | 0.19           |
| Fuse Rating (BS88) - HRC (A)       | 6              |