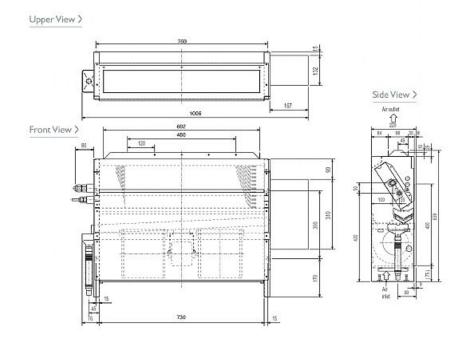

## Dimensions

## **Product Details**

| PFFY-P32VLRM-E                     |                |
|------------------------------------|----------------|
| Capacity (kW):                     |                |
| Heating (Nominal)                  | 4.0            |
| Cooling (Nominal)                  | 3.6            |
| R410A Heating (UK)                 | 3.7            |
| R407c Heating (UK)                 | 3.7            |
| R410A Cooling (UK)                 | 3.4            |
| R407c Cooling (UK)                 | 3.4            |
| R410A High Sensible Cooling (UK)   | 2.6            |
| SHF R410A (UK)                     | 0.74           |
| SHF R407c (UK)                     | 0.74           |
| SHF High Sensible R410A (UK)       | 0.81           |
| Power Input (kW) Heating (Nominal) | 0.06           |
| Power Input (kW) Cooling (Nominal) | 0.06           |
| Airflow (m3/min) - Lo-Hi           | 7-9            |
| Noise (dBA) - Lo-Hi                | 35-40          |
| Width - mm                         | 1006           |
| Depth - mm                         | 220            |
| Height - mm                        | 639            |
| Weight - kg                        | 20             |
| Electrical Supply                  | 220-240v, 50Hz |
| Phase                              | Single         |
| Mains Cable No. Cores              | 3              |
| Running Current (A) - Heating      | 0.29           |
| Running Current (A) - Cooling      | 0.29           |
| Fuse Rating (BS88) - HRC (A)       | 6              |