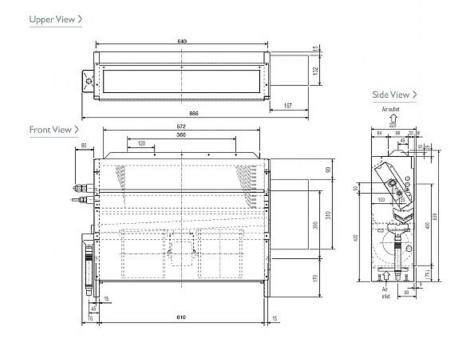

## Dimension

## Product Details

| PFFY-P20VLRM-E                     |                |
|------------------------------------|----------------|
| Capacity (kW):                     |                |
| Heating (Nominal)                  | 2.5            |
| Cooling (Nominal)                  | 2.2            |
| R410A Heating (UK)                 | 2.3            |
| R407c Heating (UK)                 | 2.3            |
| R410A Cooling (UK)                 | 2.1            |
| R407c Cooling (UK)                 | 2.1            |
| R410A High Sensible Cooling (UK)   | 1.7            |
| SHF R410A (UK)                     | 0.9            |
| SHF R407c (UK)                     | 0.9            |
| SHF High Sensible R410A (UK)       | 1.0            |
| Power Input (kW) Heating (Nominal) | 0.04           |
| Power Input (kW) Cooling (Nominal) | 0.04           |
| Airflow(m3/min) - Lo-Hi            | 5.5-6.5        |
| Noise (dBA) - Lo-Hi                | 34-40          |
| Width - mm                         | 886            |
| Depth - mm                         | 220            |
| Height - mm                        | 639            |
| Weight - kg                        | 18.5           |
| Electrical Supply                  | 220-240v, 50Hz |
| Phase                              | Single         |
| Mains Cable No. Cores              | 3              |
| Running Current (A) - Heating      | 0.19           |
| Running Current (A) - Cooling      | 0.19           |
| Fuse Rating (BS88) - HRC (A)       | 6              |