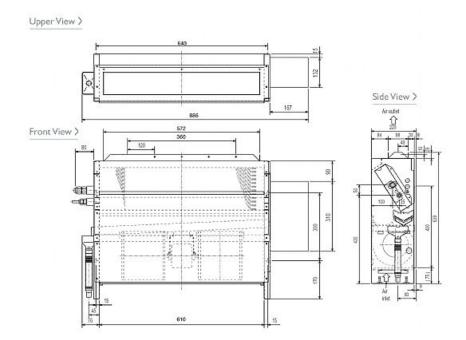

ower Input (kW) Cooling (Nominal)    | 0.04           |
| Airflow(m3/min) - Lo-Hi               | 5.5-6.5        |
| Noise (dBA) - Lo-Hi                   | 34-40          |
| Width - mm                            | 886            |
| Depth - mm                            | 220            |
| Height - mm                           | 639            |
| Weight - kg                           | 18.5           |
| Electrical Supply                     | 220-240v, 50Hz |
| Phase                                 | Single         |
| Mains Cable No. Cores                 | 3              |
| Running Current (A) - Heating         | 0.19           |
| Running Current (A) - Cooling         | 0.19           |
| Fuse Rating (BS88) - HRC (A)          | 6              |

#### Dimension

## PFFY-P25VLRM-E





# Telephone: 01707 282880

Email: air.conditioning@meuk.mee.com Website: http://www.mitsubishielectric.co.uk/aircon

Mitsubishi Electric reserves the right to make any variation in technical specification to the equipment described, or to withdraw or replace products without prior notification or public announcement.



Tel:

Fax: