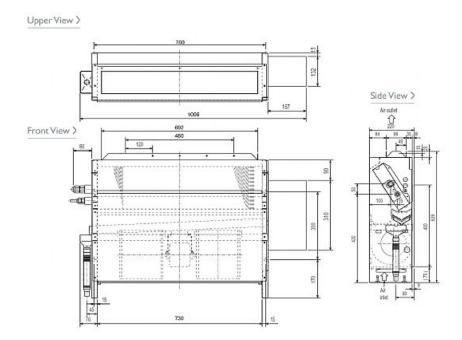

#### Dimensions

### **Product Details**

| PFFY-P32VLRM-E                     |                |
|------------------------------------|----------------|
| Capacity (kW):                     |                |
| Heating (Nominal)                  | 4.0            |
| Cooling (Nominal)                  | 3.6            |
| R410A Heating (UK)                 | 3.7            |
| R407c Heating (UK)                 | 3.7            |
| R410A Cooling (UK)                 | 3.4            |
| R407c Cooling (UK)                 | 3.4            |
| R410A High Sensible Cooling (UK)   | 2.6            |
| SHF R410A (UK)                     | 0.74           |
| SHF R407c (UK)                     | 0.74           |
| SHF High Sensible R410A (UK)       | 0.81           |
| Power Input (kW) Heating (Nominal) | 0.06           |
| Power Input (kW) Cooling (Nominal) | 0.06           |
| Airflow(m3/min) - Lo-Hi            | 7-9            |
| Noise (dBA) - Lo-Hi                | 35-40          |
| Width - mm                         | 1006           |
| Depth - mm                         | 220            |
| Height - mm                        | 639            |
| Weight - kg                        | 20             |
| Electrical Supply                  | 220-240v, 50Hz |
| Phase                              | Single         |
| Mains Cable No. Cores              | 3              |
| Running Current (A) - Heating      | 0.29           |
| Running Current (A) - Cooling      | 0.29           |
| Fuse Rating (BS88) - HRC (A)       | 6              |