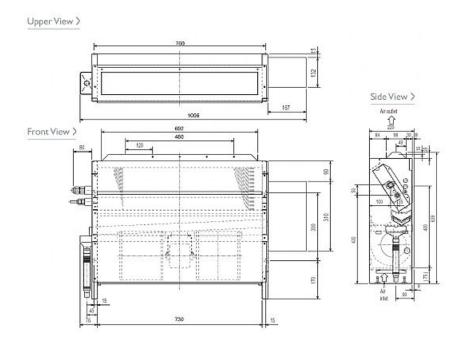

#### Dimension

### Product Details

| PFFY-P40VLRM-E                     |                |
|------------------------------------|----------------|
| Capacity (kW):                     |                |
| Heating (Nominal)                  | 5.0            |
| Cooling (Nominal)                  | 4.5            |
| R410A Heating (UK)                 | 4.6            |
| R407c Heating (UK)                 | 4.6            |
| R410A Cooling (UK)                 | 4.3            |
| R407c Cooling (UK)                 | 4.3            |
| R410A High Sensible Cooling (UK)   | 3.3            |
| SHF R410A (UK)                     | 0.72           |
| SHF R407c (UK)                     | 0.72           |
| SHF High Sensible R410A (UK)       | 0.79           |
| Power Input (kW) Heating (Nominal) | 0.065          |
| Power Input (kW) Cooling (Nominal) | 0.065          |
| Airflow(m3/min) - Lo-Hi            | 9-11           |
| Noise (dBA) - Lo-Hi                | 38-43          |
| Width - mm                         | 1006           |
| Depth - mm                         | 220            |
| Height - mm                        | 639            |
| Weight - kg                        | 21             |
| Electrical Supply                  | 220-240v, 50Hz |
| Phase                              | Single         |
| Mains Cable No. Cores              | 3              |
| Running Current (A) - Heating      | 0.32           |
| Running Current (A) - Cooling      | 0.32           |
| Fuse Rating (BS88) - HRC (A)       | 6              |