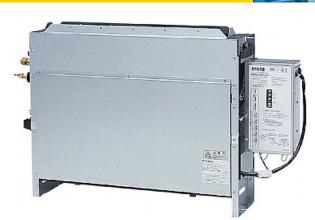

# PFFY-P40VLRM-E

Indoor Unit

Floor Standing Concealed

- Concealed unit for hidden installation
- Ideal for perimeter refurbishments
- Cooling operation set temperature can be set down to 14°C db when used with R410A

## PFFY-P40VLRM-E