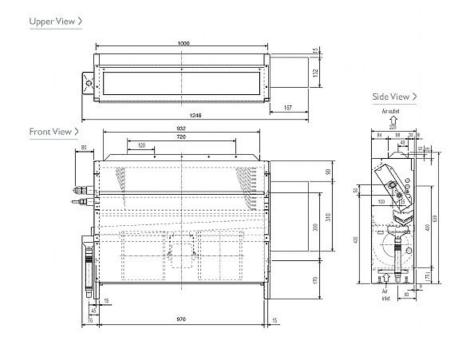

## Dimension

## **Product Details**

| PFFY-P50VLRM-E                     |                |
|------------------------------------|----------------|
| Capacity (kW):                     |                |
| Heating (Nominal)                  | 6.3            |
| Cooling (Nominal)                  | 5.6            |
| R410A Heating (UK)                 | 5.8            |
| R407c Heating (UK)                 | 5.8            |
| R410A Cooling (UK)                 | 5.3            |
| R407c Cooling (UK)                 | 5.3            |
| R410A High Sensible Cooling (UK)   | 4.1            |
| SHF R410A (UK)                     | 0.74           |
| SHF R407c (UK)                     | 0.74           |
| SHF High Sensible R410A (UK)       | 0.8            |
| Power Input (kW) Heating (Nominal) | 0.085          |
| Power Input (kW) Cooling (Nominal) | 0.085          |
| Airflow(m3/min) - Lo-Hi            | 12-14          |
| Noise (dBA) - Lo-Hi                | 38-43          |
| Width - mm                         | 1246           |
| Depth - mm                         | 220            |
| Height - mm                        | 639            |
| Weight - kg                        | 25             |
| Electrical Supply                  | 220-240v, 50Hz |
| Phase                              | Single         |
| Mains Cable No. Cores              | 3              |
| Running Current (A) - Heating      | 0.4            |
| Running Current (A) - Cooling      | 0.4            |
| Fuse Rating (BS88) - HRC (A)       | 6              |