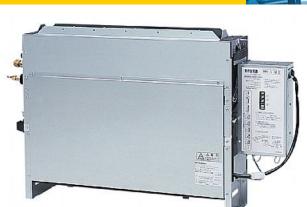

## PFFY-P63VLRM-E

Indoor Unit

Floor Standing Concealed

- Concealed unit for hidden installation
- Ideal for perimeter refurbishments
- Cooling operation set temperature can be set down to 14°C db when used with R410A