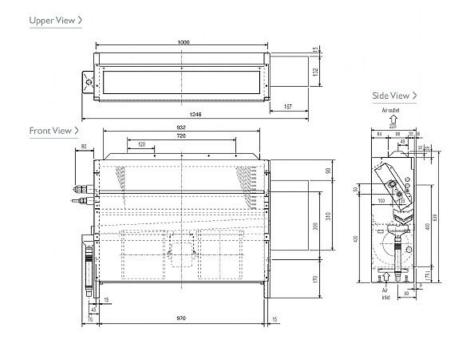

## Dimensions

## **Product Details**

| PFFY-P63VLRM-E                     |                |
|------------------------------------|----------------|
| Capacity (kW):                     |                |
| Heating (Nominal)                  | 8.0            |
| Cooling (Nominal)                  | 7.1            |
| R410A Heating (UK)                 | 7.4            |
| R407c Heating (UK)                 | 7.4            |
| R410A Cooling (UK)                 | 6.7            |
| R407c Cooling (UK)                 | 6.7            |
| R410A High Sensible Cooling (UK)   | 5.2            |
| SHF R410A (UK)                     | 0.73           |
| SHF R407c (UK)                     | 0.73           |
| SHF High Sensible R410A (UK)       | 0.79           |
| Power Input (kW) Heating (Nominal) | 0.1            |
| Power Input (kW) Cooling (Nominal) | 0.1            |
| Airflow(m3/min) - Lo-Hi            | 12-15.5        |
| Noise (dBA) - Lo-Hi                | 40-46          |
| Width - mm                         | 1246           |
| Depth - mm                         | 220            |
| Height - mm                        | 639            |
| Weight - kg                        | 27             |
| Electrical Supply                  | 220-240v, 50Hz |
| Phase                              | Single         |
| Mains Cable No. Cores              | 3              |
| Running Current (A) - Heating      | 0.46           |
| Running Current (A) - Cooling      | 0.46           |
| Fuse Rating (BS88) - HRC (A)       | 6              |