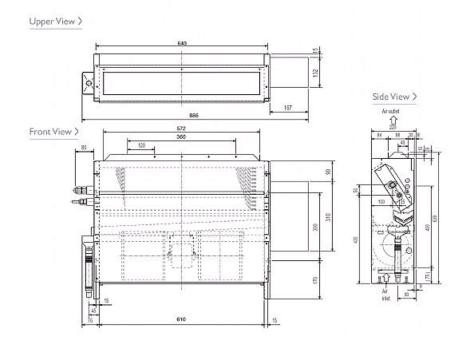

#### Dimension

### **Product Details**

| PFFY-P25VLRM-E                     |                |
|------------------------------------|----------------|
| Capacity (kW):                     |                |
| Heating (Nominal)                  | 3.2            |
| Cooling (Nominal)                  | 2.8            |
| Heating (UK)                       | 3.0            |
| Cooling (UK)                       | 2.6            |
| R410A High Sensible Cooling (UK)   | 2.0            |
| SHF R410A (UK)                     | 0.81           |
| SHF High Sensible R410A (UK)       | 0.95           |
| Power Input (kW) Heating (Nominal) | 0.04           |
| Power Input (kW) Cooling (Nominal) | 0.04           |
| Airflow(m3/min) - Lo-Hi            | 5.5-6.5        |
| Noise (dBA) - Lo-Hi                | 34-40          |
| Width - mm                         | 886            |
| Depth - mm                         | 220            |
| Height - mm                        | 639            |
| Weight - kg                        | 18.5           |
| Electrical Supply                  | 220-240v, 50Hz |
| Phase                              | Single         |
| Mains Cable No. Cores              | 3              |
| Running Current (A) - Heating      | 0.19           |
| Running Current (A) - Cooling      | 0.19           |
| Fuse Rating (BS88) - HRC (A)       | 6              |