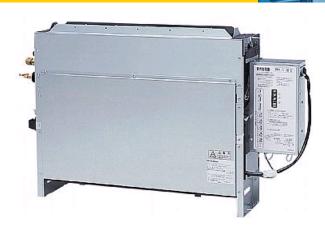

# PFFY-P25VLRM-E

Indoor Unit

Floor Standing Concealed

A compact concealed unit providing simple, effective air conditioning in perimeter zones. The unit is easy to install and at only 220mm deep offers an unobtrusive method of delivering highly efficient air-conditioning performance.

- Concealed unit for hidden installation
- Ideal for perimeter refurbishments
- Cooling operation set temperature can be set down to 14°C db when used with R410A

Pictures not to scale