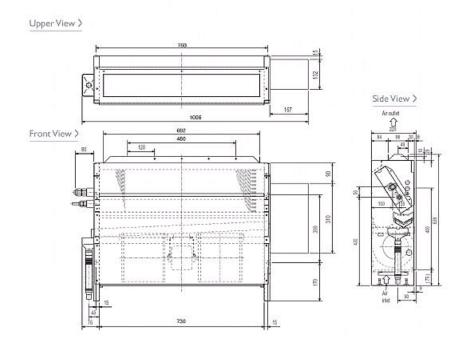

#### Dimension

### **Product Details**

| PFFY-P32VLRM-E                     |                |
|------------------------------------|----------------|
| Capacity (kW):                     |                |
| Heating (Nominal)                  | 4.0            |
| Cooling (Nominal)                  | 3.6            |
| Heating (UK)                       | 3.7            |
| Cooling (UK)                       | 3.4            |
| R410A High Sensible Cooling (UK)   | 2.6            |
| SHF R410A (UK)                     | 0.74           |
| SHF High Sensible R410A (UK)       | 0.81           |
| Power Input (kW) Heating (Nominal) | 0.06           |
| Power Input (kW) Cooling (Nominal) | 0.06           |
| Airflow(m3/min) - Lo-Hi            | 7-9            |
| Noise (dBA) - Lo-Hi                | 35-40          |
| Width - mm                         | 1006           |
| Depth - mm                         | 220            |
| Height - mm                        | 639            |
| Weight - kg                        | 20             |
| Electrical Supply                  | 220-240v, 50Hz |
| Phase                              | Single         |
| Mains Cable No. Cores              | 3              |
| Running Current (A) - Heating      | 0.29           |
| Running Current (A) - Cooling      | 0.29           |
| Fuse Rating (BS88) - HRC (A)       | 6              |