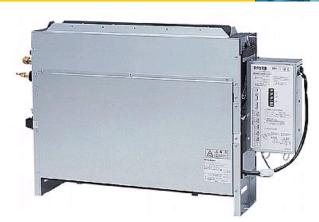

# PFFY-P32VLRM-E

Indoor Unit

Floor Standing Concealed

A compact concealed unit providing simple, effective air conditioning in perimeter zones. The unit is easy to install and at only 220mm deep offers an unobtrusive method of delivering highly efficient air-conditioning performance.

- Concealed unit for hidden installation
- Ideal for perimeter refurbishments
- Cooling operation set temperature can be set down to 14°C db when used with R410A

Pictures not to scale