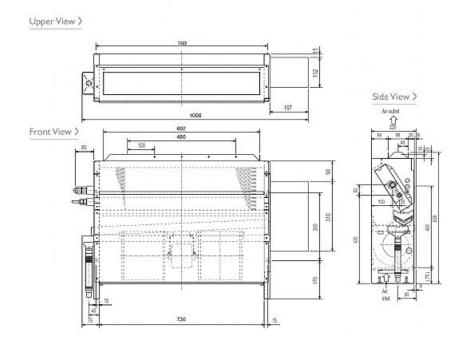

#### Dimension

### Product Details

| PFFY-P40VLRM-E                     |                |
|------------------------------------|----------------|
| Capacity (kW):                     |                |
| Heating (Nominal)                  | 5.0            |
| Cooling (Nominal)                  | 4.5            |
| Heating (UK)                       | 4.6            |
| Cooling (UK)                       | 4.3            |
| R410A High Sensible Cooling (UK)   | 3.3            |
| SHF R410A (UK)                     | 0.72           |
| SHF High Sensible R410A (UK)       | 0.79           |
| Power Input (kW) Heating (Nominal) | 0.065          |
| Power Input (kW) Cooling (Nominal) | 0.065          |
| Airflow(m3/min) - Lo-Hi            | 9-11           |
| Noise (dBA) - Lo-Hi                | 38-43          |
| Width - mm                         | 1006           |
| Depth - mm                         | 220            |
| Height - mm                        | 639            |
| Weight - kg                        | 21             |
| Electrical Supply                  | 220-240v, 50Hz |
| Phase                              | Single         |
| Mains Cable No. Cores              | 3              |
| Running Current (A) - Heating      | 0.32           |
| Running Current (A) - Cooling      | 0.32           |
| Fuse Rating (BS88) - HRC (A)       | 6              |