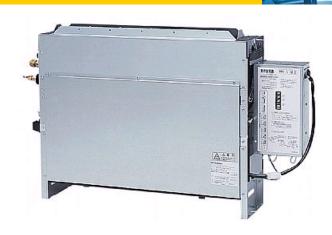

# PFFY-P40VLRM-E

Indoor Unit

Floor Standing Concealed

A compact concealed unit providing simple, effective air conditioning in perimeter zones. The unit is easy to install and at only 220mm deep offers an unobtrusive method of delivering highly efficient air-conditioning performance.

- Concealed unit for hidden installation
- Ideal for perimeter refurbishments
- Cooling operation set temperature can be set down to 14°C db when used with R410A

Pictures not to scale