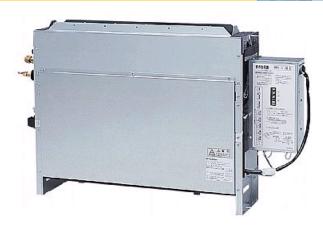

## PFFY-P50VLRM-E

Indoor Unit

Floor Standing Concealed

- Concealed unit for hidden installation
- Ideal for perimeter refurbishments
- Cooling operation set temperature can be set down to 14°C db when used with R410A

## **Product Details**

| PFFY-P50VLRM-E                     |                |
|------------------------------------|----------------|
| Capacity (kW):                     |                |
| Heating (Nominal)                  | 6.3            |
| Cooling (Nominal)                  | 5.6            |
| Heating (UK)                       | 5.8            |
| Cooling (UK)                       | 5.3            |
| R410A High Sensible Cooling (UK)   | 4.1            |
| SHF R410A (UK)                     | 0.74           |
| SHF High Sensible R410A (UK)       | 0.8            |
| Power Input (kW) Heating (Nominal) | 0.085          |
| Power Input (kW) Cooling (Nominal) | 0.085          |
| Airflow(m3/min) - Lo-Hi            | 12-14          |
| Noise (dBA) - Lo-Hi                | 38-43          |
| Width - mm                         | 1246           |
| Depth - mm                         | 220            |
| Height - mm                        | 639            |
| Weight - kg                        | 25             |
| Electrical Supply                  | 220-240v, 50Hz |
| Phase                              | Single         |
| Mains Cable No. Cores              | 3              |
| Running Current (A) - Heating      | 0.4            |
| Running Current (A) - Cooling      | 0.4            |
| Fuse Rating (BS88) - HRC (A)       | 6              |