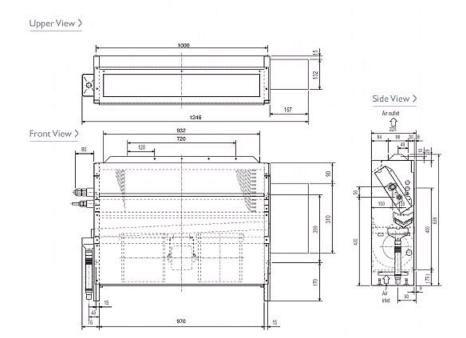

## Dimension

## **Product Details**

| PFFY-P50VLRM-E                     |                |
|------------------------------------|----------------|
| Capacity (kW):                     |                |
| Heating (Nominal)                  | 6.3            |
| Cooling (Nominal)                  | 5.6            |
| Heating (UK)                       | 5.8            |
| Cooling (UK)                       | 5.3            |
| R410A High Sensible Cooling (UK)   | 4.1            |
| SHF R410A (UK)                     | 0.74           |
| SHF High Sensible R410A (UK)       | 0.8            |
| Power Input (kW) Heating (Nominal) | 0.085          |
| Power Input (kW) Cooling (Nominal) | 0.085          |
| Airflow(m3/min) - Lo-Hi            | 12-14          |
| Noise (dBA) - Lo-Hi                | 38-43          |
| Width - mm                         | 1246           |
| Depth - mm                         | 220            |
| Height - mm                        | 639            |
| Weight - kg                        | 25             |
| Electrical Supply                  | 220-240v, 50Hz |
| Phase                              | Single         |
| Mains Cable No. Cores              | 3              |
| Running Current (A) - Heating      | 0.4            |
| Running Current (A) - Cooling      | 0.4            |
| Fuse Rating (BS88) - HRC (A)       | 6              |