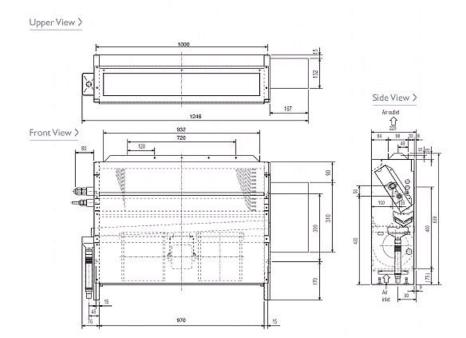

## **Product Details**

| PFFY-P63VLRM-E                     |                |
|------------------------------------|----------------|
| Capacity (kW):                     |                |
| Heating (Nominal)                  | 8.0            |
| Cooling (Nominal)                  | 7.1            |
| Heating (UK)                       | 7.4            |
| Cooling (UK)                       | 6.7            |
| R410A High Sensible Cooling (UK)   | 5.2            |
| SHF R410A (UK)                     | 0.73           |
| SHF High Sensible R410A (UK)       | 0.79           |
| Power Input (kW) Heating (Nominal) | 0.1            |
| Power Input (kW) Cooling (Nominal) | 0.1            |
| Airflow(m3/min) - Lo-Hi            | 12-15.5        |
| Noise (dBA) - Lo-Hi                | 40-46          |
| Width - mm                         | 1246           |
| Depth - mm                         | 220            |
| Height - mm                        | 639            |
| Weight - kg                        | 27             |
| Electrical Supply                  | 220-240v, 50Hz |
| Phase                              | Single         |
| Mains Cable No. Cores              | 3              |
| Running Current (A) - Heating      | 0.46           |
| Running Current (A) - Cooling      | 0.46           |
| Fuse Rating (BS88) - HRC (A)       | 6              |

## Dimension