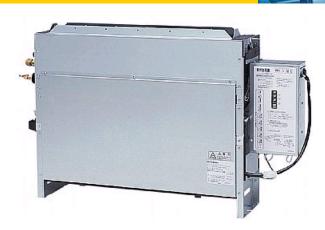

# PFFY-P20VLRM-E

Indoor Unit

Floor Standing Concealed

A compact concealed unit providing simple, effective air conditioning in perimeter zones. The unit is easy to install and at only 220mm deep offers an unobtrusive method of delivering highly efficient air-conditioning performance.

- Concealed unit for hidden installation
- Ideal for perimeter refurbishments
- Cooling operation set temperature can be set down to 14°C db when used with R410A

Pictures not to scale