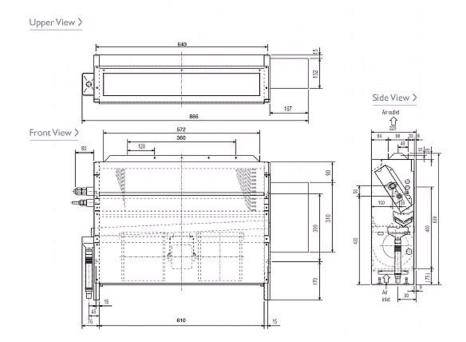

#### Dimension

### **Product Details**

| PFFY-P20VLRM-E                     |                |
|------------------------------------|----------------|
| Capacity (kW):                     |                |
| Heating (Nominal)                  | 2.5            |
| Cooling (Nominal)                  | 2.2            |
| Heating (UK)                       | 2.5            |
| Cooling (UK)                       | 2.1            |
| R410A High Sensible Cooling (UK)   | 1.6            |
| SHF R410A (UK)                     | 0.81           |
| SHF High Sensible R410A (UK)       | 0.88           |
| Power Input (kW) Heating (Nominal) | 0.04           |
| Power Input (kW) Cooling (Nominal) | 0.04           |
| Airflow(m3/min) - Lo-Hi            | 5.5-6.5        |
| Noise (dBA) - Lo-Hi                | 34-40          |
| Width - mm                         | 886            |
| Depth - mm                         | 220            |
| Height - mm                        | 639            |
| Weight - kg                        | 18.5           |
| Electrical Supply                  | 220-240v, 50Hz |
| Phase                              | Single         |
| Mains Cable No. Cores              | 3              |
| Running Current (A) - Heating      | 0.19           |
| Running Current (A) - Cooling      | 0.19           |
| Fuse Rating (BS88) - HRC (A)       | 6              |