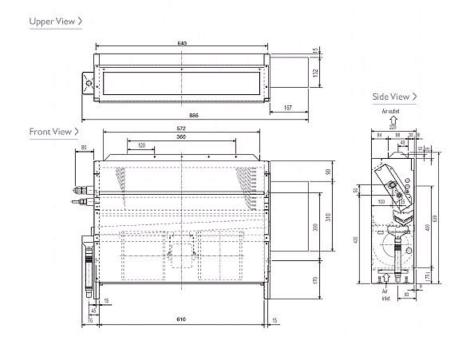

#### Dimension

### Product Details

| PFFY-P25VLRM-E                     |                |
|------------------------------------|----------------|
| Capacity (kW):                     |                |
| Heating (Nominal)                  | 3.2            |
| Cooling (Nominal)                  | 2.8            |
| Heating (UK)                       | 3.2            |
| Cooling (UK)                       | 2.7            |
| R410A High Sensible Cooling (UK)   | 2.0            |
| SHF R410A (UK)                     | 0.7            |
| SHF High Sensible R410A (UK)       | 0.8            |
| Power Input (kW) Heating (Nominal) | 0.04           |
| Power Input (kW) Cooling (Nominal) | 0.04           |
| Airflow(m3/min) - Lo-Hi            | 5.5-6.5        |
| Noise (dBA) - Lo-Hi                | 34-40          |
| Width - mm                         | 886            |
| Depth - mm                         | 220            |
| Height - mm                        | 639            |
| Weight - kg                        | 18.5           |
| Electrical Supply                  | 220-240v, 50Hz |
| Phase                              | Single         |
| Mains Cable No. Cores              | 3              |
| Running Current (A) - Heating      | 0.19           |
| Running Current (A) - Cooling      | 0.19           |
| Fuse Rating (BS88) - HRC (A)       | 6              |