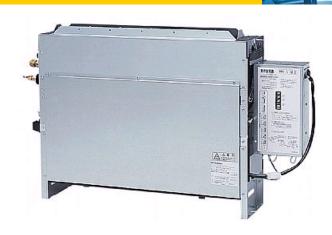

## PFFY-P32VLRM-E

Indoor Unit

Floor Standing Concealed

A compact concealed unit providing simple, effective air conditioning in perimeter zones. The unit is easy to install and at only 220mm deep offers an unobtrusive method of delivering highly efficient air-conditioning performance.

- Concealed unit for hidden installation
- Ideal for perimeter refurbishments
- Cooling operation set temperature can be set down to 14°C db when used with R410A

Pictures not to scale