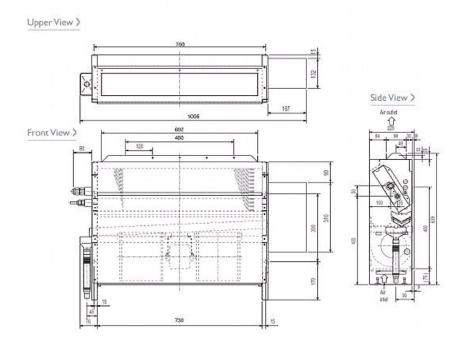

## Dimension

## **Product Details**

| PFFY-P32VLRM-E                     |                |
|------------------------------------|----------------|
| Capacity (kW):                     |                |
| Heating (Nominal)                  | 4.0            |
| Cooling (Nominal)                  | 3.6            |
| Heating (UK)                       | 4.0            |
| Cooling (UK)                       | 3.4            |
| R410A High Sensible Cooling (UK)   | 2.6            |
| SHF R410A (UK)                     | 0.74           |
| SHF High Sensible R410A (UK)       | 0.81           |
| Power Input (kW) Heating (Nominal) | 0.06           |
| Power Input (kW) Cooling (Nominal) | 0.06           |
| Airflow(m3/min) - Lo-Hi            | 7-9            |
| Noise (dBA) - Lo-Hi                | 35-40          |
| Width - mm                         | 1006           |
| Depth - mm                         | 220            |
| Height - mm                        | 639            |
| Weight - kg                        | 20             |
| Electrical Supply                  | 220-240v, 50Hz |
| Phase                              | Single         |
| Mains Cable No. Cores              | 3              |
| Running Current (A) - Heating      | 0.29           |
| Running Current (A) - Cooling      | 0.29           |
| Fuse Rating (BS88) - HRC (A)       | 6              |