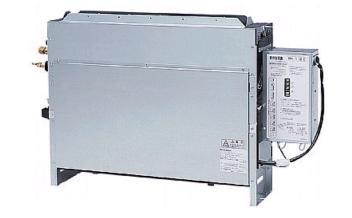

# **PFFY-P40VLRM-E**

Indoor Unit

Floor Standing Concealed

A compact concealed unit providing simple, effective air conditioning in perimeter zones. The unit is easy to install and at only 220mm deep offers an unobtrusive method of delivering highly efficient air-conditioning performance.

- Concealed unit for hidden installation
- Ideal for perimeter refurbishments
- Cooling operation set temperature can be set down to 14°C db when used with R410A

Pictures not to scale