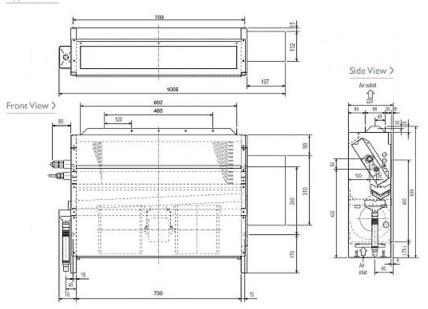

#### Dimensions

## PFFY-P40VLRM-E

Upper View >

### **Product Details**

| PFFY-P40VLRM-E                     |                |
|------------------------------------|----------------|
| Capacity (kW):                     |                |
| Heating (Nominal)                  | 5.0            |
| Cooling (Nominal)                  | 4.5            |
| Heating (UK)                       | 5.0            |
| Cooling (UK)                       | 4.3            |
| R410A High Sensible Cooling (UK)   | 3.3            |
| SHF R410A (UK)                     | 0.72           |
| SHF High Sensible R410A (UK)       | 0.79           |
| Power Input (kW) Heating (Nominal) | 0.065          |
| Power Input (kW) Cooling (Nominal) | 0.065          |
| Airflow(m3/min) - Lo-Hi            | 9-11           |
| Noise (dBA) - Lo-Hi                | 38-43          |
| Width - mm                         | 1006           |
| Depth - mm                         | 220            |
| Height - mm                        | 639            |
| Weight - kg                        | 21             |
| Electrical Supply                  | 220-240v, 50Hz |
| Phase                              | Single         |
| Mains Cable No. Cores              | 3              |
| Running Current (A) - Heating      | 0.32           |
| Running Current (A) - Cooling      | 0.32           |
| Fuse Rating (BS88) - HRC (A)       | 6              |