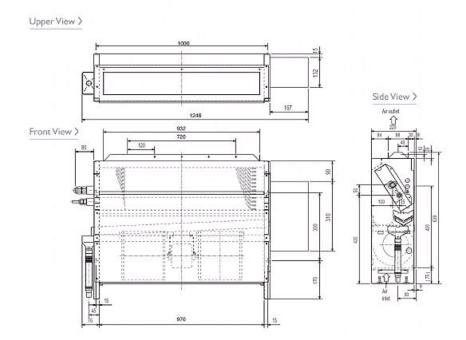

## Dimension

## **Product Details**

| PFFY-P50VLRM-E                     |                |
|------------------------------------|----------------|
| Capacity (kW):                     |                |
| Heating (Nominal)                  | 6.3            |
| Cooling (Nominal)                  | 5.6            |
| Heating (UK)                       | 6.3            |
| Cooling (UK)                       | 5.3            |
| R410A High Sensible Cooling (UK)   | 4.1            |
| SHF R410A (UK)                     | 0.74           |
| SHF High Sensible R410A (UK)       | 0.8            |
| Power Input (kW) Heating (Nominal) | 0.085          |
| Power Input (kW) Cooling (Nominal) | 0.085          |
| Airflow(m3/min) - Lo-Hi            | 12-14          |
| Noise (dBA) - Lo-Hi                | 38-43          |
| Width - mm                         | 1246           |
| Depth - mm                         | 220            |
| Height - mm                        | 639            |
| Weight - kg                        | 25             |
| Electrical Supply                  | 220-240v, 50Hz |
| Phase                              | Single         |
| Mains Cable No. Cores              | 3              |
| Running Current (A) - Heating      | 0.4            |
| Running Current (A) - Cooling      | 0.4            |
| Fuse Rating (BS88) - HRC (A)       | 6              |