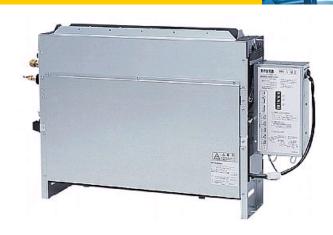

## PFFY-P50VLRM-E

Indoor Unit

Floor Standing Concealed

A compact concealed unit providing simple, effective air conditioning in perimeter zones. The unit is easy to install and at only 220mm deep offers an unobtrusive method of delivering highly efficient air-conditioning performance.

- Concealed unit for hidden installation
- Ideal for perimeter refurbishments
- Cooling operation set temperature can be set down to 14°C db when used with R410A

Pictures not to scale