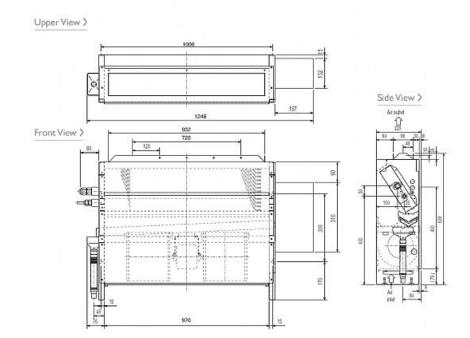

#### Dimension

### **Product Details**

| PFFY-P63VLRM-E                     |                |
|------------------------------------|----------------|
| Capacity (kW):                     |                |
| Heating (Nominal)                  | 8.0            |
| Cooling (Nominal)                  | 7.1            |
| Heating (UK)                       | 8.0            |
| Cooling (UK)                       | 6.7            |
| R410A High Sensible Cooling (UK)   | 5.2            |
| SHF R410A (UK)                     | 0.73           |
| SHF High Sensible R410A (UK)       | 0.79           |
| Power Input (kW) Heating (Nominal) | 0.1            |
| Power Input (kW) Cooling (Nominal) | 0.1            |
| Airflow(m3/min) - Lo-Hi            | 12-15.5        |
| Noise (dBA) - Lo-Hi                | 40-46          |
| Width - mm                         | 1246           |
| Depth - mm                         | 220            |
| Height - mm                        | 639            |
| Weight - kg                        | 27             |
| Electrical Supply                  | 220-240v, 50Hz |
| Phase                              | Single         |
| Mains Cable No. Cores              | 3              |
| Running Current (A) - Heating      | 0.46           |
| Running Current (A) - Cooling      | 0.46           |
| Fuse Rating (BS88) - HRC (A)       | 6              |