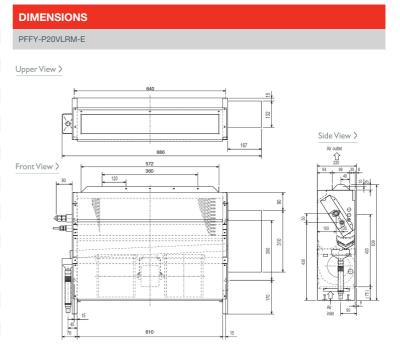

## **FEATURES**

| INDOOR                                      |                |
|---------------------------------------------|----------------|
| Heating Capacity (kW) (nominal)             | 2.5            |
| Cooling Capacity (kW) (nominal)             | 2.2            |
| High Performance Heating Capacity (kW) (UK) | 2.5            |
| COP Priority Heating Capacity (kW) (UK)     | 2.3            |
| Cooling Capacity (kW) (UK)                  | 2.1            |
| Cooling Capacity (Hi-Sens Mode) (kW) (UK)   | 1.6            |
| SHF (UK)                                    | 0.81           |
| SHF (Hi-Sens Mode) (UK)                     | 0.88           |
| Heating Power Input (kW) (nominal)          | 0.04           |
| Cooling Power Input (kW) (nominal)          | 0.04           |
| Airflow (m³/min) - Lo-Hi                    | 5.5 - 6.5      |
| Sound Pressure Level (dBA) - Lo-Hi          | 34 - 40        |
| Weight (kg)                                 | 18.5           |
| Dimensions (mm) Width                       | 886            |
| Dimensions (mm) Depth                       | 220            |
| Dimensions (mm) Height                      | 639            |
| Electrical Supply                           | 220-240V, 50HZ |
| Phase                                       | SINGLE         |
| Running Current (A) - Heating / Cooling     | 0.19 / 0.19    |
| Fuse Rating (BS88) - HRC (A)                | 6              |
| Mains Cable No. Cores                       | 3              |