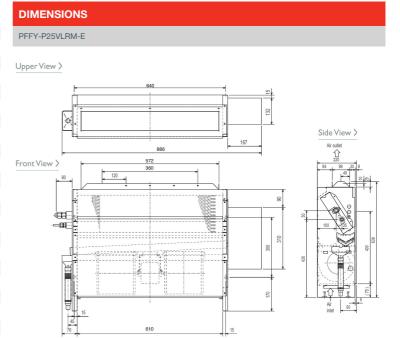

## **FEATURES**

| INDOOR                                      |                |
|---------------------------------------------|----------------|
| Heating Capacity (kW) (nominal)             | 3.2            |
| Cooling Capacity (kW) (nominal)             | 2.8            |
| High Performance Heating Capacity (kW) (UK) | 3.2            |
| COP Priority Heating Capacity (kW) (UK)     | 3              |
| Cooling Capacity (kW) (UK)                  | 2.7            |
| Cooling Capacity (Hi-Sens Mode) (kW) (UK)   | 2              |
| SHF (UK)                                    | 0.7            |
| SHF (Hi-Sens Mode) (UK)                     | 0.8            |
| Heating Power Input (kW) (nominal)          | 0.04           |
| Cooling Power Input (kW) (nominal)          | 0.04           |
| Airflow (m³/min) - Lo-Hi                    | 5.5 - 6.5      |
| Sound Pressure Level (dBA) - Lo-Hi          | 34 - 40        |
| Weight (kg)                                 | 18.5           |
| Dimensions (mm) Width                       | 886            |
| Dimensions (mm) Depth                       | 220            |
| Dimensions (mm) Height                      | 639            |
| Electrical Supply                           | 220-240V, 50HZ |
| Phase                                       | SINGLE         |
| Running Current (A) - Heating / Cooling     | 0.19 / 0.19    |
| Fuse Rating (BS88) - HRC (A)                | 6              |
| Mains Cable No. Cores                       | 3              |