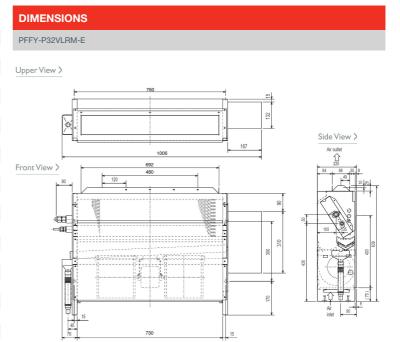

## **FEATURES**

| INDOOR                                      |                |
|---------------------------------------------|----------------|
| Heating Capacity (kW) (nominal)             | 4              |
| Cooling Capacity (kW) (nominal)             | 3.6            |
| High Performance Heating Capacity (kW) (UK) | 4              |
| COP Priority Heating Capacity (kW) (UK)     | 3.7            |
| Cooling Capacity (kW) (UK)                  | 3.4            |
| Cooling Capacity (Hi-Sens Mode) (kW) (UK)   | 2.6            |
| SHF (UK)                                    | 0.74           |
| SHF (Hi-Sens Mode) (UK)                     | 0.81           |
| Heating Power Input (kW) (nominal)          | 0.06           |
| Cooling Power Input (kW) (nominal)          | 0.06           |
| Airflow (m³/min) - Lo-Hi                    | 7 - 9          |
| Sound Pressure Level (dBA) - Lo-Hi          | 35 - 40        |
| Weight (kg)                                 | 20             |
| Dimensions (mm) Width                       | 1006           |
| Dimensions (mm) Depth                       | 220            |
| Dimensions (mm) Height                      | 639            |
| Electrical Supply                           | 220-240V, 50HZ |
| Phase                                       | SINGLE         |
| Running Current (A) - Heating / Cooling     | 0.29 / 0.29    |
| Fuse Rating (BS88) - HRC (A)                | 6              |
| Mains Cable No. Cores                       | 3              |