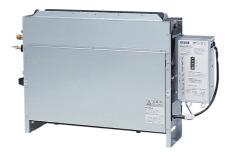

## **Product Information**

PFFY-P40VLRM-E: Indoor Unit

Floor Standing Concealed

A compact concealed unit providing simple, effective air conditioning in perimeter zones. The unit is easy to install and at only 220mm deep offers an unobtrusive method of delivering highly efficient air-conditioning performance.