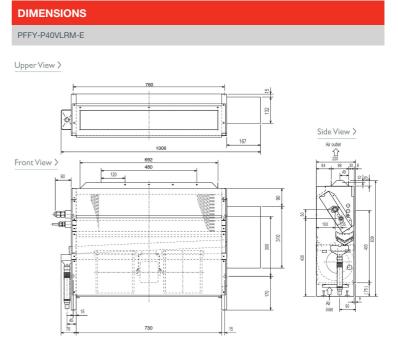

## **FEATURES**

| Heating Capacity (kW) (nominal)                                                                                                                                                                                                                                                                                                                                                                                                                                                                                                                                                                                                                                                                                                                                                                                                                                                                                                                                                               |                                             |                |
|-----------------------------------------------------------------------------------------------------------------------------------------------------------------------------------------------------------------------------------------------------------------------------------------------------------------------------------------------------------------------------------------------------------------------------------------------------------------------------------------------------------------------------------------------------------------------------------------------------------------------------------------------------------------------------------------------------------------------------------------------------------------------------------------------------------------------------------------------------------------------------------------------------------------------------------------------------------------------------------------------|---------------------------------------------|----------------|
| Cooling Capacity (kW) (nominal)         4.5           High Performance Heating Capacity (kW) (UK)         5           COP Priority Heating Capacity (kW) (UK)         4.5           Cooling Capacity (kW) (UK)         4.5           Cooling Capacity (Hi-Sens Mode) (kW) (UK)         3.5           SHF (UK)         0.77           SHF (Hi-Sens Mode) (UK)         0.75           Heating Power Input (kW) (nominal)         0.068           Cooling Power Input (kW) (nominal)         0.068           Airflow (m³/min) - Lo-Hi         9 - 1           Sound Pressure Level (dBA) - Lo-Hi         38 - 43           Weight (kg)         2°           Dimensions (mm) Width         1000           Dimensions (mm) Depth         220           Dimensions (mm) Height         639           Electrical Supply         220-240V, 50Hz           Phase         SINGLE           Running Current (A) - Heating / Cooling         0.32 / 0.32           Fuse Rating (BS88) - HRC (A)         6 | INDOOR                                      |                |
| High Performance Heating Capacity (kW) (UK)                                                                                                                                                                                                                                                                                                                                                                                                                                                                                                                                                                                                                                                                                                                                                                                                                                                                                                                                                   | Heating Capacity (kW) (nominal)             | 5              |
| COP Priority Heating Capacity (kW) (UK) 4.3.  Cooling Capacity (kW) (UK) 4.3.  Cooling Capacity (Hi-Sens Mode) (kW) (UK) 3.3.  SHF (UK) 0.72  SHF (Hi-Sens Mode) (UK) 0.75  Heating Power Input (kW) (nominal) 0.068  Cooling Power Input (kW) (nominal) 0.068  Airflow (m³/min) - Lo-Hi 9 - 11  Sound Pressure Level (dBA) - Lo-Hi 38 - 43  Weight (kg) 22  Dimensions (mm) Width 1006  Dimensions (mm) Depth 220  Dimensions (mm) Depth 220  Dimensions (mm) Height 638  Electrical Supply 220-240V, 50Hz  Running Current (A) - Heating / Cooling 0.32 / 0.32  Fuse Rating (BS88) - HRC (A)                                                                                                                                                                                                                                                                                                                                                                                                | Cooling Capacity (kW) (nominal)             | 4.5            |
| Cooling Capacity (kW) (UK)         4.3           Cooling Capacity (Hi-Sens Mode) (kW) (UK)         3.3           SHF (UK)         0.75           SHF (Hi-Sens Mode) (UK)         0.75           Heating Power Input (kW) (nominal)         0.06           Cooling Power Input (kW) (nominal)         0.06           Airflow (m³/min) - Lo-Hi         9 - 1           Sound Pressure Level (dBA) - Lo-Hi         38 - 43           Weight (kg)         2°           Dimensions (mm) Width         100           Dimensions (mm) Depth         220           Dimensions (mm) Height         635           Electrical Supply         220-240V, 50Hz           Phase         SINGLE           Running Current (A) - Heating / Cooling         0.32 / 0.32           Fuse Rating (BS88) - HRC (A)         6                                                                                                                                                                                        | High Performance Heating Capacity (kW) (UK) | 5              |
| Cooling Capacity (Hi-Sens Mode) (kW) (UK)         3.3           SHF (UK)         0.72           SHF (Hi-Sens Mode) (UK)         0.75           Heating Power Input (kW) (nominal)         0.06           Cooling Power Input (kW) (nominal)         0.06           Airflow (m³/min) - Lo-Hi         9 - 1*           Sound Pressure Level (dBA) - Lo-Hi         38 - 43           Weight (kg)         2*           Dimensions (mm) Width         1000           Dimensions (mm) Depth         220           Dimensions (mm) Height         636           Electrical Supply         220-240V, 50Hz           Phase         SINGLE           Running Current (A) - Heating / Cooling         0.32 / 0.32           Fuse Rating (BS88) - HRC (A)         6                                                                                                                                                                                                                                       | COP Priority Heating Capacity (kW) (UK)     | 4.7            |
| SHF (UK)       0.75         SHF (Hi-Sens Mode) (UK)       0.75         Heating Power Input (kW) (nominal)       0.068         Cooling Power Input (kW) (nominal)       0.066         Airflow (m³/min) - Lo-Hi       9 - 1*         Sound Pressure Level (dBA) - Lo-Hi       38 - 45         Weight (kg)       2*         Dimensions (mm) Width       1000         Dimensions (mm) Depth       220         Dimensions (mm) Height       636         Electrical Supply       220-240V, 50Hz         Phase       SINGLE         Running Current (A) - Heating / Cooling       0.32 / 0.32         Fuse Rating (BS88) - HRC (A)       6                                                                                                                                                                                                                                                                                                                                                           | Cooling Capacity (kW) (UK)                  | 4.3            |
| SHF (Hi-Sens Mode) (UK)       0.75         Heating Power Input (kW) (nominal)       0.068         Cooling Power Input (kW) (nominal)       0.068         Airflow (m³/min) - Lo-Hi       9 - 1*         Sound Pressure Level (dBA) - Lo-Hi       38 - 4         Weight (kg)       2*         Dimensions (mm) Width       1006         Dimensions (mm) Depth       220         Dimensions (mm) Height       63         Electrical Supply       220-240V, 50Hz         Phase       SINGLE         Running Current (A) - Heating / Cooling       0.32 / 0.32         Fuse Rating (BS88) - HRC (A)       68                                                                                                                                                                                                                                                                                                                                                                                        | Cooling Capacity (Hi-Sens Mode) (kW) (UK)   | 3.3            |
| Heating Power Input (kW) (nominal)         0.068           Cooling Power Input (kW) (nominal)         0.068           Airflow (m³/min) - Lo-Hi         9 - 1*           Sound Pressure Level (dBA) - Lo-Hi         38 - 4*           Weight (kg)         2*           Dimensions (mm) Width         1006           Dimensions (mm) Depth         220           Dimensions (mm) Height         638           Electrical Supply         220-240V, 50Hz           Phase         SINGLE           Running Current (A) - Heating / Cooling         0.32 / 0.32           Fuse Rating (BS88) - HRC (A)         6                                                                                                                                                                                                                                                                                                                                                                                    | SHF (UK)                                    | 0.72           |
| Cooling Power Input (kW) (nominal)         0.068           Airflow (m³/min) - Lo-Hi         9 - 1           Sound Pressure Level (dBA) - Lo-Hi         38 - 4           Weight (kg)         2°           Dimensions (mm) Width         1006           Dimensions (mm) Depth         220           Dimensions (mm) Height         638           Electrical Supply         220-240V, 50Hz           Phase         SINGLE           Running Current (A) - Heating / Cooling         0.32 / 0.32           Fuse Rating (BS88) - HRC (A)         6                                                                                                                                                                                                                                                                                                                                                                                                                                                 | SHF (Hi-Sens Mode) (UK)                     | 0.79           |
| Airflow (m³/min) - Lo-Hi       9 - 1         Sound Pressure Level (dBA) - Lo-Hi       38 - 4         Weight (kg)       2         Dimensions (mm) Width       1006         Dimensions (mm) Depth       220         Dimensions (mm) Height       638         Electrical Supply       220-240V, 50Hz         Phase       SINGLE         Running Current (A) - Heating / Cooling       0.32 / 0.32         Fuse Rating (BS88) - HRC (A)       6                                                                                                                                                                                                                                                                                                                                                                                                                                                                                                                                                   | Heating Power Input (kW) (nominal)          | 0.065          |
| Sound Pressure Level (dBA) - Lo-Hi         38 - 43           Weight (kg)         2°           Dimensions (mm) Width         1006           Dimensions (mm) Depth         220           Dimensions (mm) Height         638           Electrical Supply         220-240V, 50Hz           Phase         SINGLE           Running Current (A) - Heating / Cooling         0.32 / 0.32           Fuse Rating (BS88) - HRC (A)         6                                                                                                                                                                                                                                                                                                                                                                                                                                                                                                                                                            | Cooling Power Input (kW) (nominal)          | 0.065          |
| Weight (kg)         2**           Dimensions (mm) Width         1006           Dimensions (mm) Depth         220           Dimensions (mm) Height         638           Electrical Supply         220-240V, 50Hz           Phase         SINGLE           Running Current (A) - Heating / Cooling         0.32 / 0.32           Fuse Rating (BS88) - HRC (A)         6                                                                                                                                                                                                                                                                                                                                                                                                                                                                                                                                                                                                                        | Airflow (m³/min) - Lo-Hi                    | 9 - 11         |
| Dimensions (mm) Width         1006           Dimensions (mm) Depth         220           Dimensions (mm) Height         638           Electrical Supply         220-240V, 50Hz           Phase         SINGLE           Running Current (A) - Heating / Cooling         0.32 / 0.32           Fuse Rating (BS88) - HRC (A)         6                                                                                                                                                                                                                                                                                                                                                                                                                                                                                                                                                                                                                                                          | Sound Pressure Level (dBA) - Lo-Hi          | 38 - 43        |
| Dimensions (mm) Depth         220           Dimensions (mm) Height         638           Electrical Supply         220-240V, 50Hz           Phase         SINGLE           Running Current (A) - Heating / Cooling         0.32 / 0.32           Fuse Rating (BS88) - HRC (A)         6                                                                                                                                                                                                                                                                                                                                                                                                                                                                                                                                                                                                                                                                                                       | Weight (kg)                                 | 21             |
| Dimensions (mm) Height         638           Electrical Supply         220-240V, 50Hz           Phase         SINGLE           Running Current (A) - Heating / Cooling         0.32 / 0.32           Fuse Rating (BS88) - HRC (A)         68                                                                                                                                                                                                                                                                                                                                                                                                                                                                                                                                                                                                                                                                                                                                                  | Dimensions (mm) Width                       | 1006           |
| Electrical Supply         220-240V, 50Hz           Phase         SINGLE           Running Current (A) - Heating / Cooling         0.32 / 0.32           Fuse Rating (BS88) - HRC (A)         6                                                                                                                                                                                                                                                                                                                                                                                                                                                                                                                                                                                                                                                                                                                                                                                                | Dimensions (mm) Depth                       | 220            |
| Phase         SINGLE           Running Current (A) - Heating / Cooling         0.32 / 0.32           Fuse Rating (BS88) - HRC (A)         6                                                                                                                                                                                                                                                                                                                                                                                                                                                                                                                                                                                                                                                                                                                                                                                                                                                   | Dimensions (mm) Height                      | 639            |
| Running Current (A) - Heating / Cooling 0.32 / 0.32 Fuse Rating (BS88) - HRC (A)                                                                                                                                                                                                                                                                                                                                                                                                                                                                                                                                                                                                                                                                                                                                                                                                                                                                                                              | Electrical Supply                           | 220-240V, 50HZ |
| Fuse Rating (BS88) - HRC (A)                                                                                                                                                                                                                                                                                                                                                                                                                                                                                                                                                                                                                                                                                                                                                                                                                                                                                                                                                                  | Phase                                       | SINGLE         |
|                                                                                                                                                                                                                                                                                                                                                                                                                                                                                                                                                                                                                                                                                                                                                                                                                                                                                                                                                                                               | Running Current (A) - Heating / Cooling     | 0.32 / 0.32    |
| Mains Cable No. Cores                                                                                                                                                                                                                                                                                                                                                                                                                                                                                                                                                                                                                                                                                                                                                                                                                                                                                                                                                                         | Fuse Rating (BS88) - HRC (A)                | 6              |
|                                                                                                                                                                                                                                                                                                                                                                                                                                                                                                                                                                                                                                                                                                                                                                                                                                                                                                                                                                                               | Mains Cable No. Cores                       | 3              |