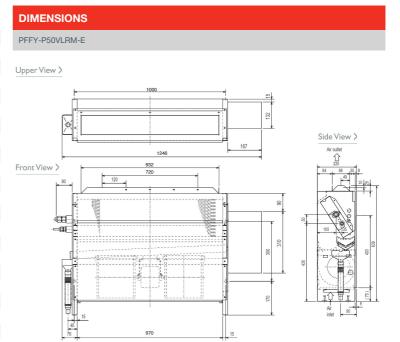

## **FEATURES**

| INDOOR                                      |                |
|---------------------------------------------|----------------|
| Heating Capacity (kW) (nominal)             | 6.3            |
| Cooling Capacity (kW) (nominal)             | 5.6            |
| High Performance Heating Capacity (kW) (UK) | 6.3            |
| COP Priority Heating Capacity (kW) (UK)     | 5.9            |
| Cooling Capacity (kW) (UK)                  | 5.3            |
| Cooling Capacity (Hi-Sens Mode) (kW) (UK)   | 4.1            |
| SHF (UK)                                    | 0.74           |
| SHF (Hi-Sens Mode) (UK)                     | 0.8            |
| Heating Power Input (kW) (nominal)          | 0.085          |
| Cooling Power Input (kW) (nominal)          | 0.085          |
| Airflow (m³/min) - Lo-Hi                    | 12 - 14        |
| Sound Pressure Level (dBA) - Lo-Hi          | 38 - 43        |
| Weight (kg)                                 | 25             |
| Dimensions (mm) Width                       | 1246           |
| Dimensions (mm) Depth                       | 220            |
| Dimensions (mm) Height                      | 639            |
| Electrical Supply                           | 220-240V, 50HZ |
| Phase                                       | SINGLE         |
| Running Current (A) - Heating / Cooling     | 0.4 / 0.4      |
| Fuse Rating (BS88) - HRC (A)                | 6              |
| Mains Cable No. Cores                       | 3              |