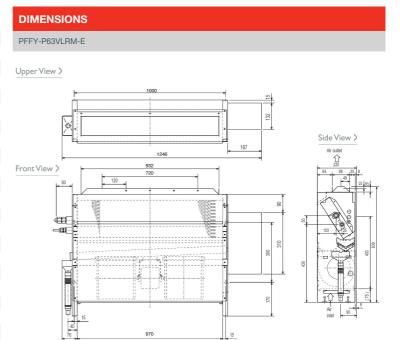

## **FEATURES**

| INDOOR                                      |                |
|---------------------------------------------|----------------|
| Heating Capacity (kW) (nominal)             | 8              |
| Cooling Capacity (kW) (nominal)             | 7.1            |
| High Performance Heating Capacity (kW) (UK) | 8              |
| COP Priority Heating Capacity (kW) (UK)     | 7.5            |
| Cooling Capacity (kW) (UK)                  | 6.7            |
| Cooling Capacity (Hi-Sens Mode) (kW) (UK)   | 5.2            |
| SHF (UK)                                    | 0.73           |
| SHF (Hi-Sens Mode) (UK)                     | 0.79           |
| Heating Power Input (kW) (nominal)          | 0.1            |
| Cooling Power Input (kW) (nominal)          | 0.1            |
| Airflow (m³/min) - Lo-Hi                    | 12 - 15.5      |
| Sound Pressure Level (dBA) - Lo-Hi          | 40 - 46        |
| Weight (kg)                                 | 27             |
| Dimensions (mm) Width                       | 1246           |
| Dimensions (mm) Depth                       | 220            |
| Dimensions (mm) Height                      | 639            |
| Electrical Supply                           | 220-240V, 50HZ |
| Phase                                       | SINGLE         |
| Running Current (A) - Heating / Cooling     | 0.46 / 0.46    |
| Fuse Rating (BS88) - HRC (A)                | 6              |
| Mains Cable No. Cores                       | 3              |